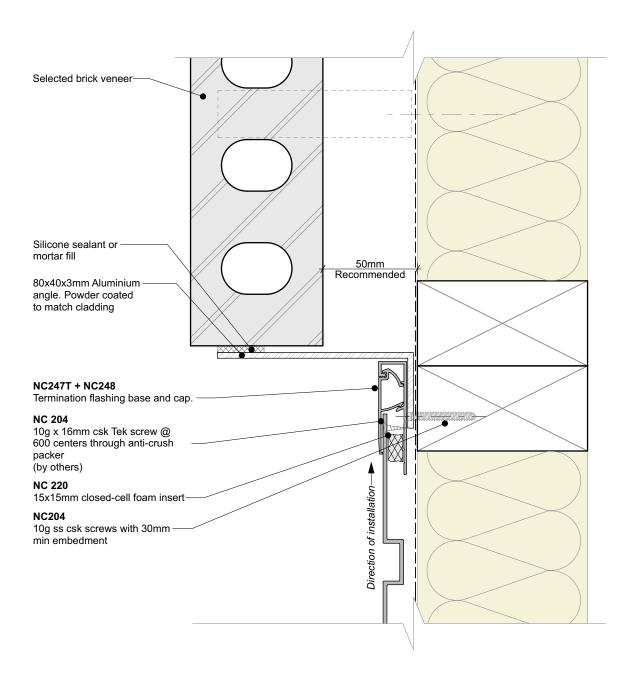

## General note:

- Cladding fixings omitted for clarity
  When finishing a wall with a ripped board, the board must be direct fixed with a counter sunk screw @ 600mm centres

| Nu-Wall cladding vertical direct fix                                                                                                                                                   | NW-VDF-030.03      |        |            |
|----------------------------------------------------------------------------------------------------------------------------------------------------------------------------------------|--------------------|--------|------------|
| Typical Nu-Wall to brick vertical junction                                                                                                                                             | Drawn by: Nu-Wall  | Date:  | 25/02/2025 |
| © 2021 copyright in this document is the property of Nu-Wall Aluminium Cladding Limited. All rights reserved. Nu-Wall is a registered trademark of Aluminium Product Brands NZ Limited | Checked by: RL, GT | Scale: | 1:2 @ A4   |