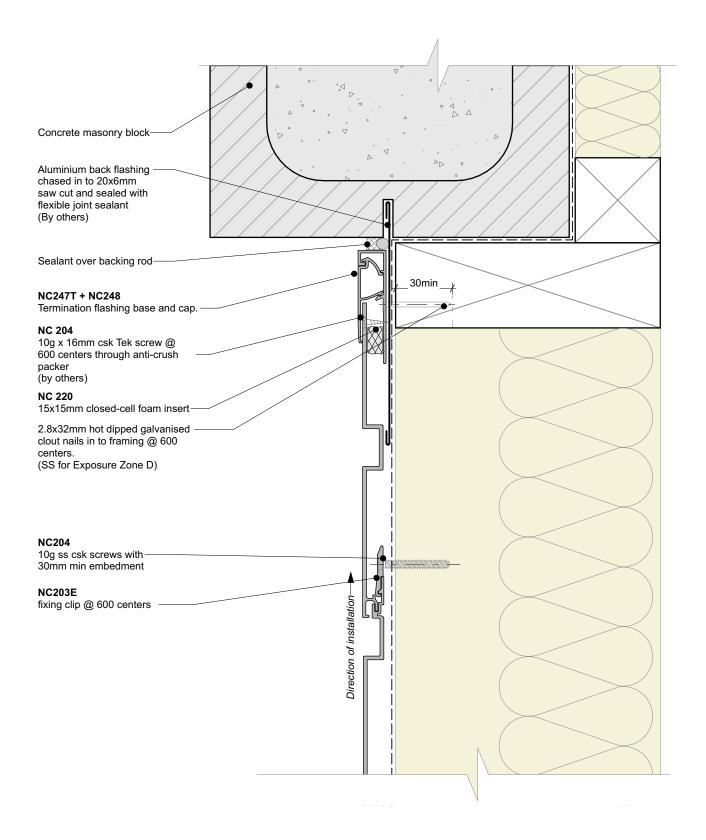

## General note:

- Cladding fixings omitted for clarity
  When finishing a wall with a ripped board, the board must be direct fixed with a counter sunk screw @ 600mm centres

| Nu-Wall cladding vertical direct fix                                                                                                                                                   | NW-VDF-031.03      |                  |
|----------------------------------------------------------------------------------------------------------------------------------------------------------------------------------------|--------------------|------------------|
| Typical Nu-Wall to concrete masonry vertical junction                                                                                                                                  | Drawn by: Nu-Wall  | Date: 25/02/2025 |
| © 2021 copyright in this document is the property of Nu-Wall Aluminium Cladding Limited. All rights reserved. Nu-Wall is a registered trademark of Aluminium Product Brands NZ Limited | Checked by: RL, GT | Scale: 1:2 @ A4  |