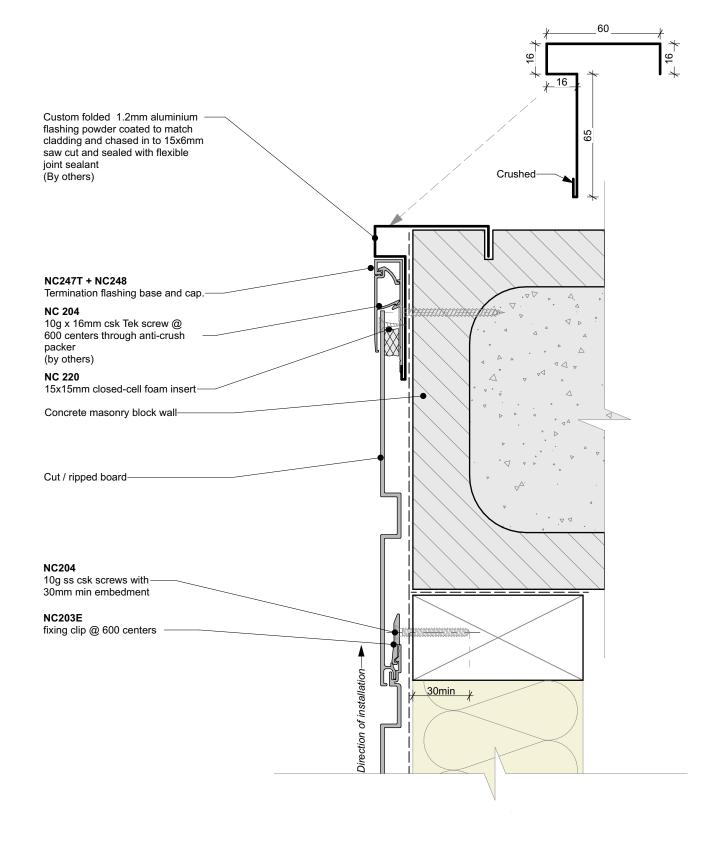

## General note:

- Cladding fixings omitted for clarity
  When finishing a wall with a ripped board, the board must be direct fixed with a counter sunk screw @ 600mm centres

| Nu-Wall cladding vertical direct fix                                                                                                                                                   | NW-VDF-032.03      |                  |
|----------------------------------------------------------------------------------------------------------------------------------------------------------------------------------------|--------------------|------------------|
| Typical Nu-Wall to concrete masonry external corner                                                                                                                                    | Drawn by: Nu-Wall  | Date: 25/02/2025 |
| © 2021 copyright in this document is the property of Nu-Wall Aluminium Cladding Limited. All rights reserved. Nu-Wall is a registered trademark of Aluminium Product Brands NZ Limited | Checked by: RL, GT | Scale: 1:2 @ A4  |