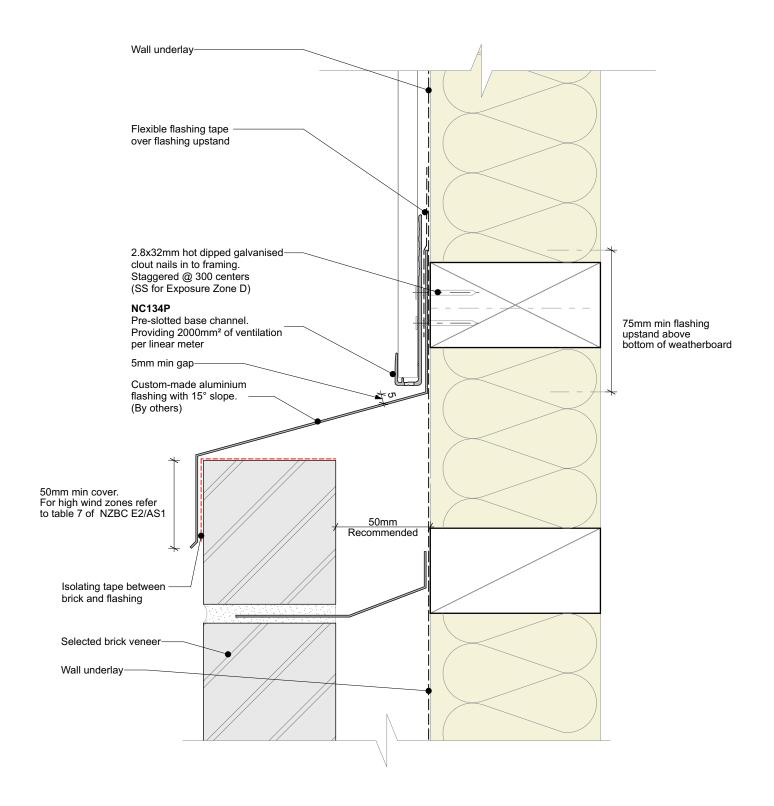

| Nu-Wall cladding vertical direct fix                                                                                                                                                   | NW-VDF-029.02      |        |            |
|----------------------------------------------------------------------------------------------------------------------------------------------------------------------------------------|--------------------|--------|------------|
| Typical Nu-Wall to brick horizontal junction                                                                                                                                           | Drawn by: Nu-Wall  | Date:  | 25/02/2025 |
| © 2021 copyright in this document is the property of Nu-Wall Aluminium Cladding Limited. All rights reserved. Nu-Wall is a registered trademark of Aluminium Product Brands NZ Limited | Checked by: RL, GT | Scale: | 1:2 @ A4   |