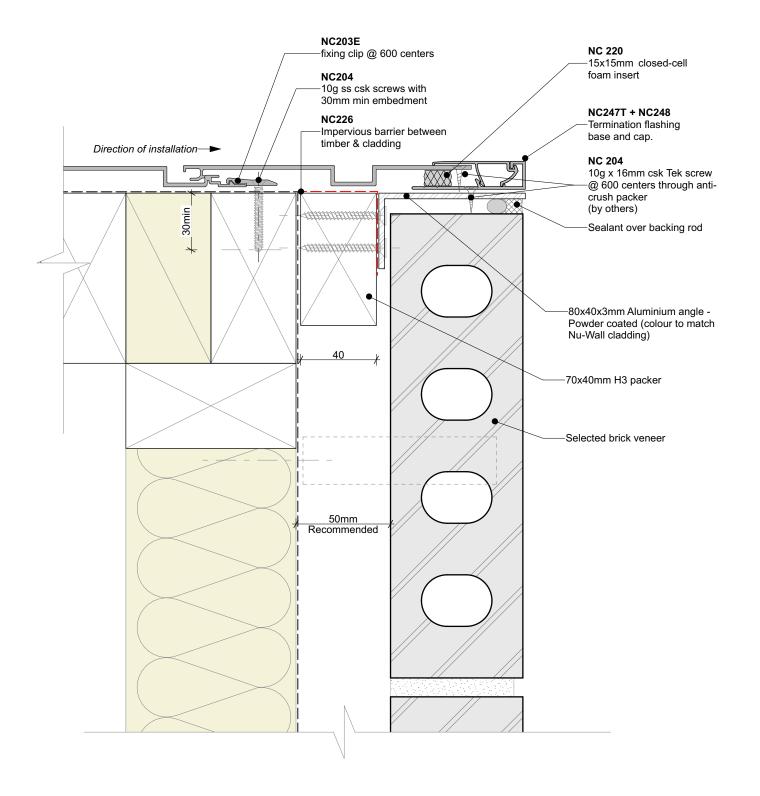

## General note:

- Cladding fixings omitted for clarity
  When finishing a wall with a ripped board, the board must be direct fixed with a counter sunk screw @ 600mm centres

| Nu-Wall cladding vertical direct fix                                                                                                                                                   | NW-VDF-028.03      |        |            |
|----------------------------------------------------------------------------------------------------------------------------------------------------------------------------------------|--------------------|--------|------------|
| Typical Nu-Wall to brick external corner                                                                                                                                               | Drawn by: Nu-Wall  | Date:  | 25/02/2025 |
| © 2021 copyright in this document is the property of Nu-Wall Aluminium Cladding Limited. All rights reserved. Nu-Wall is a registered trademark of Aluminium Product Brands NZ Limited | Checked by: RL, GT | Scale: | 1:2 @ A4   |