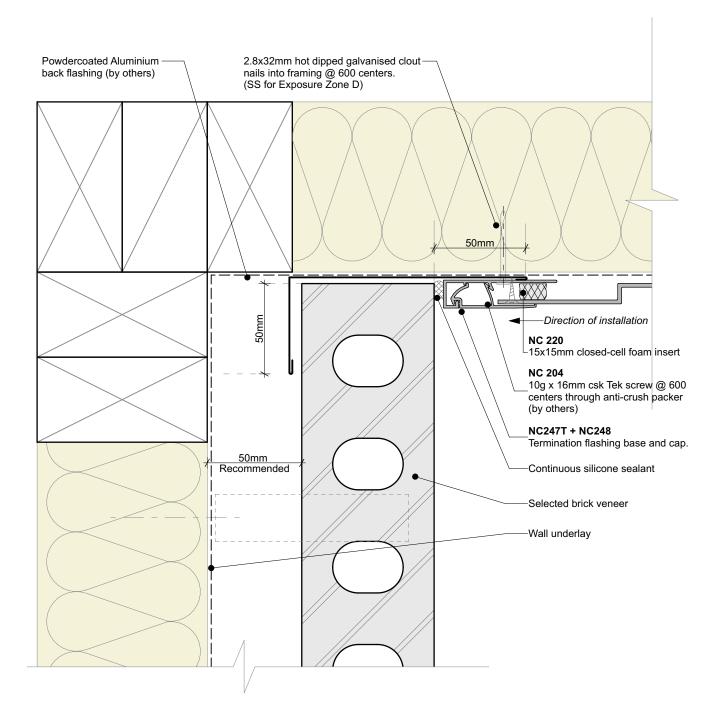

## General note:

Cladding fixings omitted for clarity
When finishing a wall with a ripped board, the board must be direct fixed with a counter sunk screw @ 600mm centres

| nu-<br>wall | Nu-Wall cladding vertical direct fix                                                                                                                                                      | NW-VDF-027.03      |                  |
|-------------|-------------------------------------------------------------------------------------------------------------------------------------------------------------------------------------------|--------------------|------------------|
|             | Typical Nu-Wall to brick internal corner                                                                                                                                                  | Drawn by: Nu-Wall  | Date: 25/02/2025 |
| CLADDING    | © 2021 copyright in this document is the property of Nu-Wall Aluminium Cladding Limited. All rights reserved. Nu-Wall is a<br>registered trademark of Aluminium Product Brands NZ Limited | Checked by: RL, GT | Scale: 1:2 @ A4  |
|             |                                                                                                                                                                                           |                    |                  |