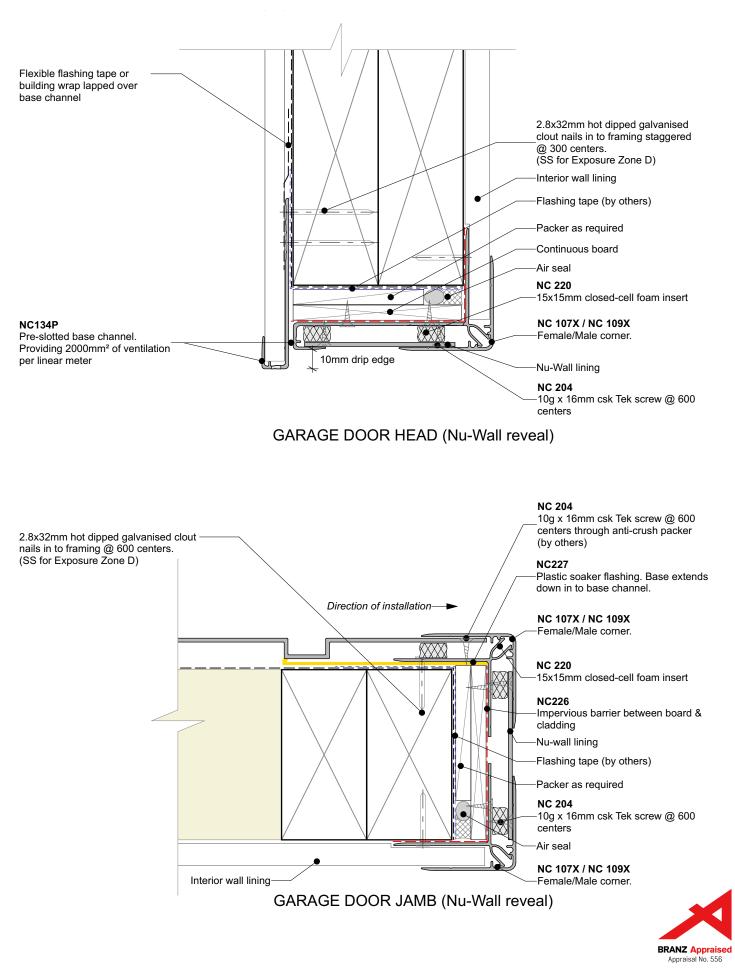

| nu-<br>wall | Nu-Wall cladding vertical direct fix                                                                                                                                                      | NW-VDF-026b.03     |                  |
|-------------|-------------------------------------------------------------------------------------------------------------------------------------------------------------------------------------------|--------------------|------------------|
|             | Typical garage door head - jamb (Nu-Wall Reveal Profile)                                                                                                                                  | Drawn by: Nu-Wall  | Date: 25/02/2025 |
| CLADDING    | © 2021 copyright in this document is the property of Nu-Wall Aluminium Cladding Limited. All rights reserved. Nu-Wall is a<br>registered trademark of Aluminium Product Brands NZ Limited | Checked by: RL, GT | Scale: 1:2 @ A4  |
|             |                                                                                                                                                                                           |                    |                  |