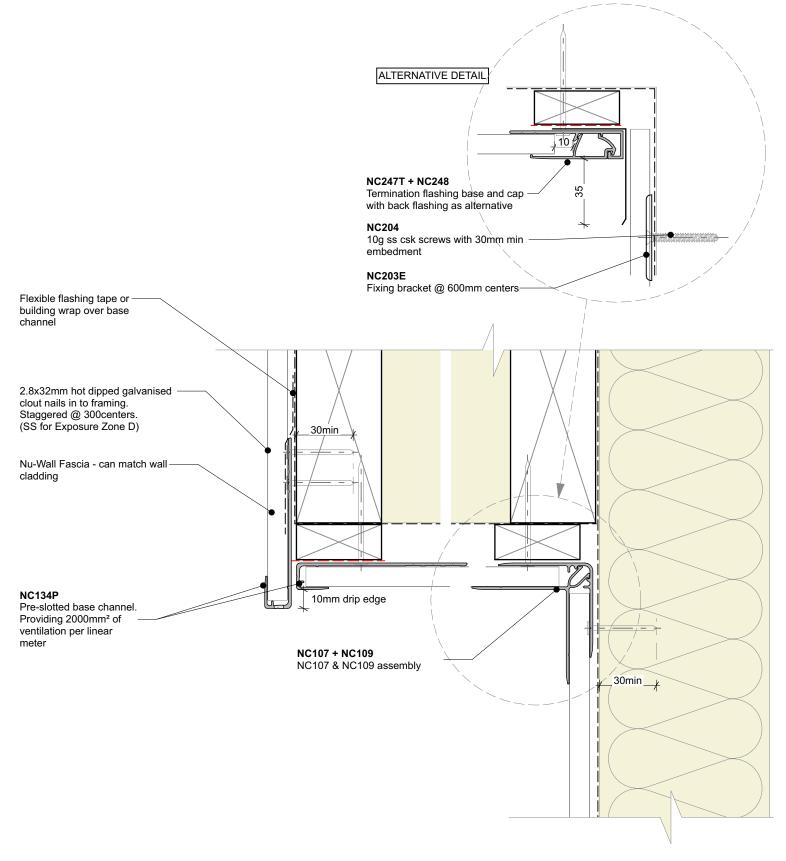

## General note:

• Cladding fixings omitted for clarity

| Nu-Wall cladding vertical direct fix                                                                                                                                                   | NW-VDF-025.03      |                  |
|----------------------------------------------------------------------------------------------------------------------------------------------------------------------------------------|--------------------|------------------|
| Typical Nu-Wall to fascia - soffit - wall (with alternative)                                                                                                                           | Drawn by: Nu-Wall  | Date: 25/02/2025 |
| © 2021 copyright in this document is the property of Nu-Wall Aluminium Cladding Limited. All rights reserved. Nu-Wall is a registered trademark of Aluminium Product Brands NZ Limited | Checked by: RL, GT | Scale: 1:2 @ A4  |