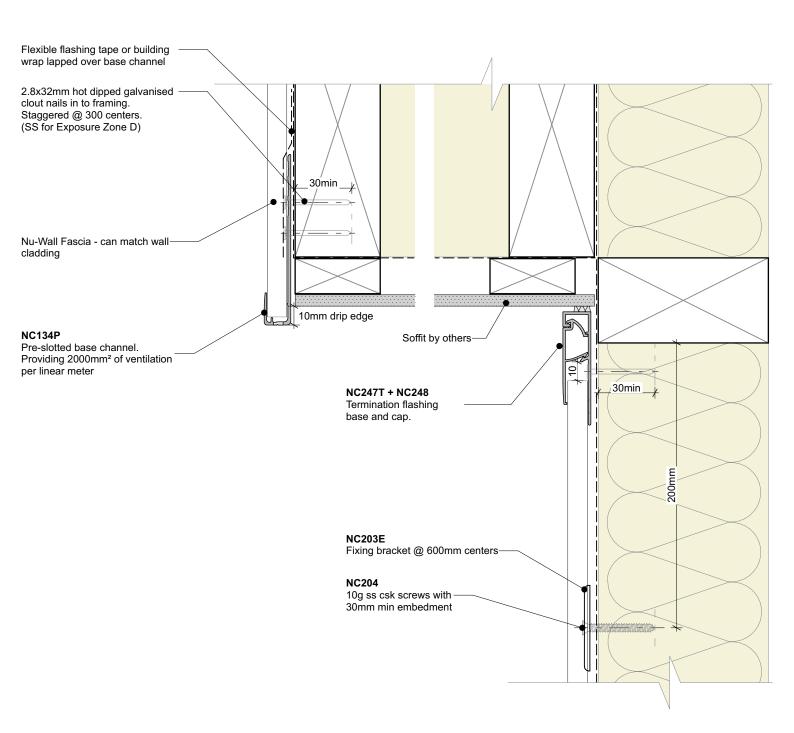

General note: • Cladding fixings omitted for clarity

Í

| nu-<br>wall | Nu-Wall cladding vertical direct fix                                                                                                                                                      | NW-VDF-024.03      |                  |
|-------------|-------------------------------------------------------------------------------------------------------------------------------------------------------------------------------------------|--------------------|------------------|
|             | Typical Nu-Wall fascia to soffit                                                                                                                                                          | Drawn by: Nu-Wall  | Date: 25/02/2025 |
| CLADDING    | © 2021 copyright in this document is the property of Nu-Wall Aluminium Cladding Limited. All rights reserved. Nu-Wall is a<br>registered trademark of Aluminium Product Brands NZ Limited | Checked by: RL, GT | Scale: 1:2 @ A4  |
|             |                                                                                                                                                                                           |                    |                  |