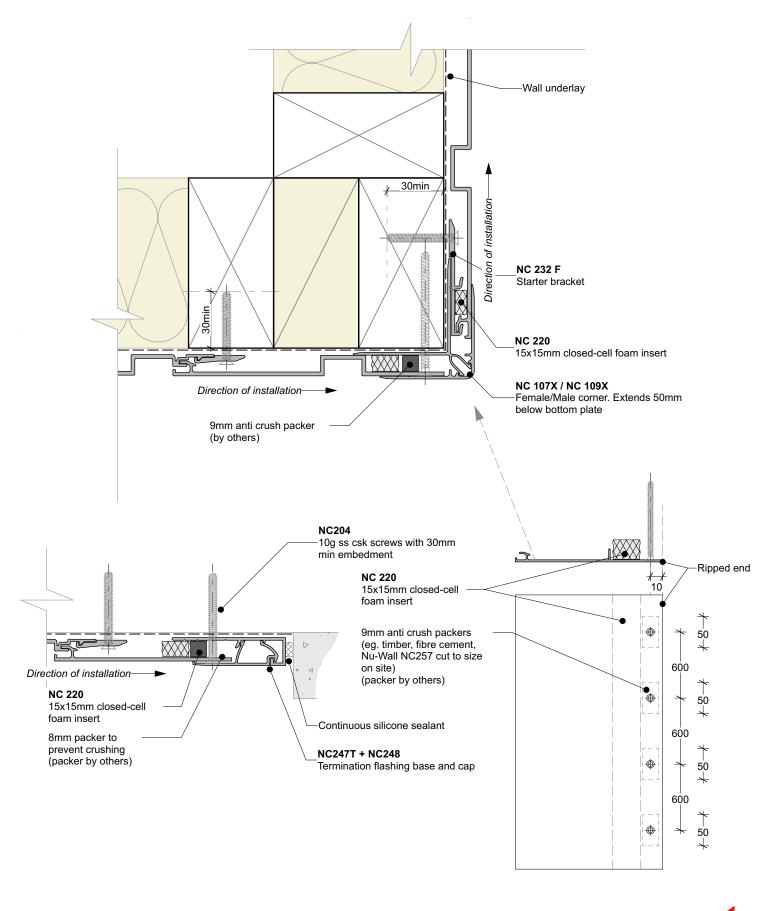

## General note:

Cladding fixings omitted for clarity

• When finishing a wall with a ripped board, the board must be fixed with a counter sunk screw @ 600mm centres

| u-<br>vall | Nu-Wall cladding vertical direct fix                                                                                                                                                      | NW-VDF-023.03      |                  |
|------------|-------------------------------------------------------------------------------------------------------------------------------------------------------------------------------------------|--------------------|------------------|
|            | Ripped board to end of wall junction                                                                                                                                                      | Drawn by: Nu-Wall  | Date: 25/02/2025 |
| CLADDING   | © 2021 copyright in this document is the property of Nu-Wall Aluminium Cladding Limited. All rights reserved. Nu-Wall is a<br>registered trademark of Aluminium Product Brands NZ Limited | Checked by: RL, GT | Scale: NTS       |
|            |                                                                                                                                                                                           |                    |                  |