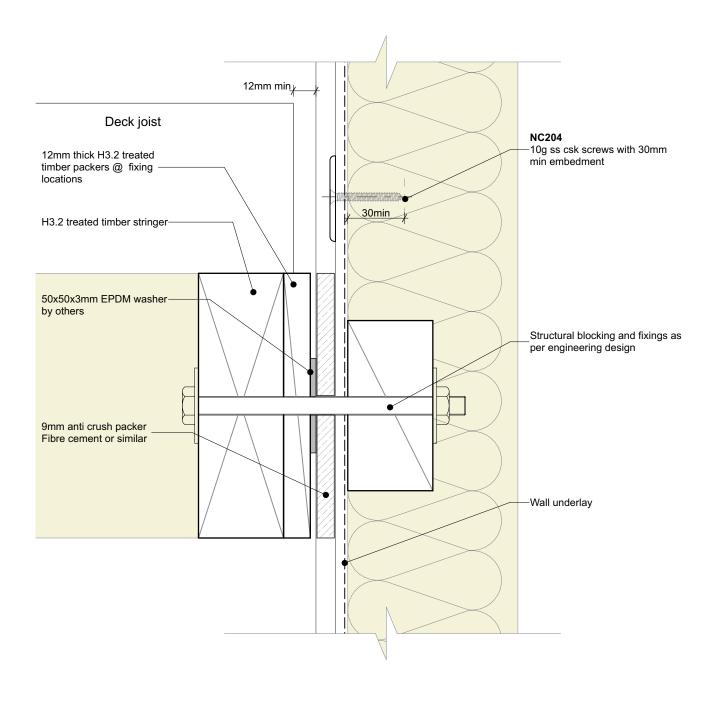

## Important

• Nu-Wall is a hollow profile and requires packers to prevent crushing under presure

## General note:

Cladding fixings omitted for clarity

| Nu-Wall cladding vertical direct fix                                                                                                                                                   | NW-VDF-020.02      |        |            |
|----------------------------------------------------------------------------------------------------------------------------------------------------------------------------------------|--------------------|--------|------------|
| Typical deck to wall junction                                                                                                                                                          | Drawn by: Nu-Wall  | Date:  | 25/02/2025 |
| © 2021 copyright in this document is the property of Nu-Wall Aluminium Cladding Limited. All rights reserved. Nu-Wall is a registered trademark of Aluminium Product Brands NZ Limited | Checked by: RL, GT | Scale: | 1:2 @ A4   |