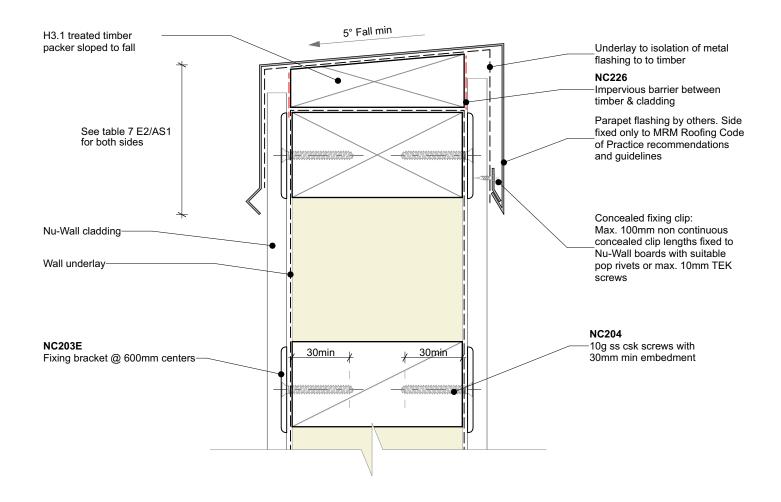

## General note:

• Cladding fixings omitted for clarity

| Nu-Wall cladding vertical direct fix                                                                                                                                                   | NW-VDF-019.02      |        |            |
|----------------------------------------------------------------------------------------------------------------------------------------------------------------------------------------|--------------------|--------|------------|
| Typical parapet to wall                                                                                                                                                                | Drawn by: Nu-Wall  | Date:  | 25/02/2025 |
| © 2021 copyright in this document is the property of Nu-Wall Aluminium Cladding Limited. All rights reserved. Nu-Wall is a registered trademark of Aluminium Product Brands NZ Limited | Checked by: RL, GT | Scale: | 1:2 @ A4   |