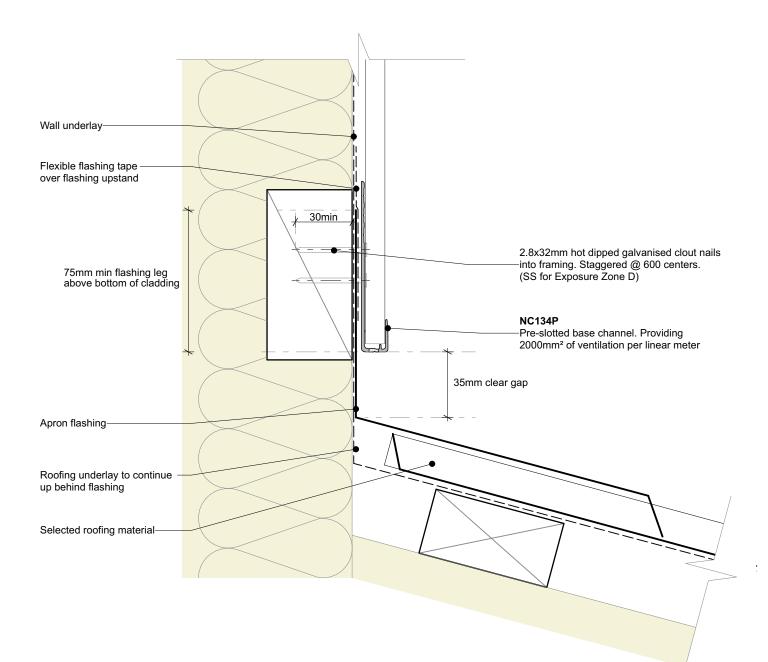

General note: • Cladding fixings omitted for clarity

| Nu-Wall cladding vertical direct fix                                                                                                                                                      | NW-VDF-018.02      |        |            |
|-------------------------------------------------------------------------------------------------------------------------------------------------------------------------------------------|--------------------|--------|------------|
| Typical apron, roof to wall junction                                                                                                                                                      | Drawn by: Nu-Wall  | Date:  | 25/02/2025 |
| © 2021 copyright in this document is the property of Nu-Wall Aluminium Cladding Limited. All rights reserved. Nu-Wall is a<br>registered trademark of Aluminium Product Brands NZ Limited | Checked by: RL, GT | Scale: | 1:2 @ A4   |