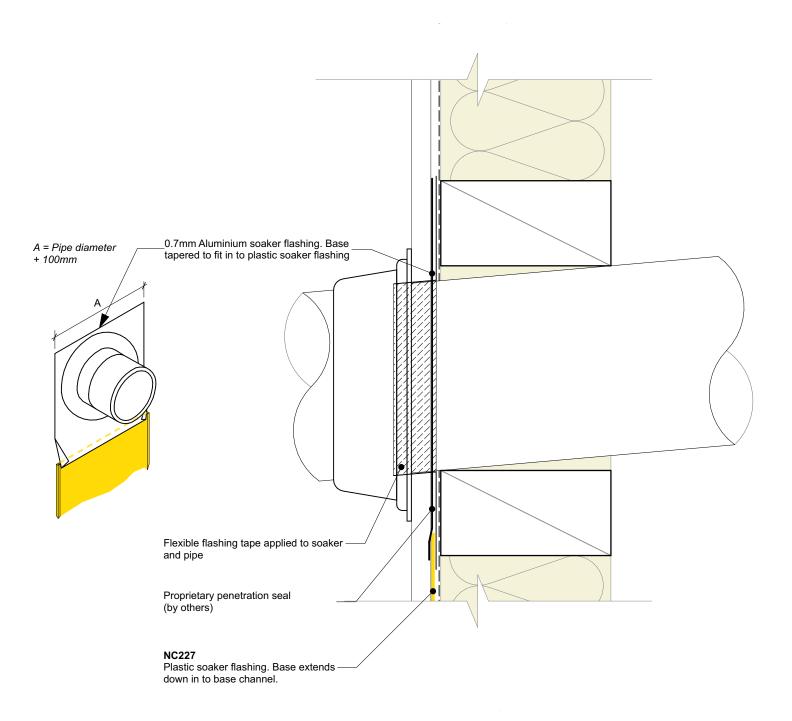

General note: • Cladding fixings omitted for clarity

| Nu-Wall cladding vertical direct fix                                                                                                                                                      | NW-VDF-017.02      |        |            |
|-------------------------------------------------------------------------------------------------------------------------------------------------------------------------------------------|--------------------|--------|------------|
| Typical pipe penetration                                                                                                                                                                  | Drawn by: Nu-Wall  | Date:  | 25/02/2025 |
| © 2021 copyright in this document is the property of Nu-Wall Aluminium Cladding Limited. All rights reserved. Nu-Wall is a<br>registered trademark of Aluminium Product Brands NZ Limited | Checked by: RL, GT | Scale: | 1:2 @ A4   |
|                                                                                                                                                                                           |                    |        |            |