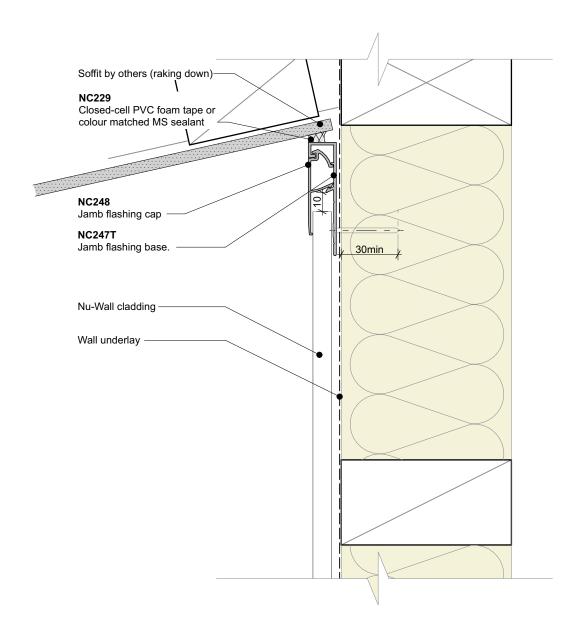

## General note:

Cladding fixings omitted for clarity

| Nu-Wall cladding vertical direct fix                                                                                                                                                   | NW-VDF-016c.03     |        |            |
|----------------------------------------------------------------------------------------------------------------------------------------------------------------------------------------|--------------------|--------|------------|
| Typical inverse raking soffit                                                                                                                                                          | Drawn by: Nu-Wall  | Date:  | 25/02/2025 |
| © 2021 copyright in this document is the property of Nu-Wall Aluminium Cladding Limited. All rights reserved. Nu-Wall is a registered trademark of Aluminium Product Brands NZ Limited | Checked by: RL, GT | Scale: | 1:2 @ A4   |