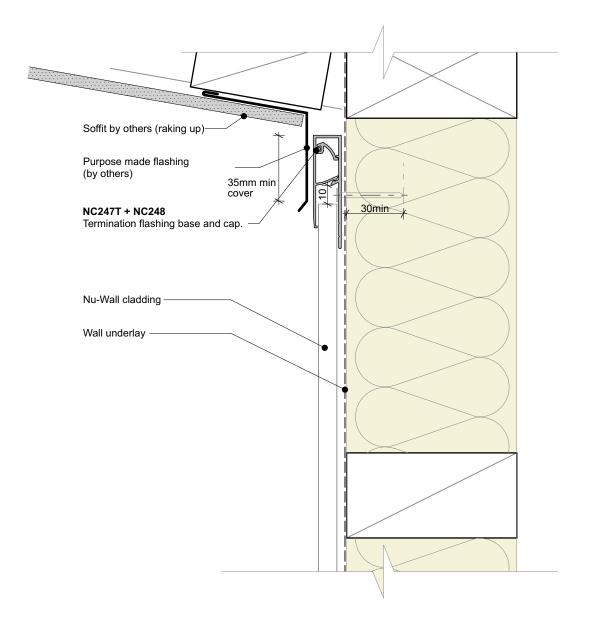

General note: • Cladding fixings omitted for clarity

| Nu-Wall cladding vertical direct fix                                                                                                                                                      | NW-VDF-016b.03     |        |            |
|-------------------------------------------------------------------------------------------------------------------------------------------------------------------------------------------|--------------------|--------|------------|
| Typical raking soffit                                                                                                                                                                     | Drawn by: Nu-Wall  | Date:  | 25/02/2025 |
| © 2021 copyright in this document is the property of Nu-Wall Aluminium Cladding Limited. All rights reserved. Nu-Wall is a<br>registered trademark of Aluminium Product Brands NZ Limited | Checked by: RL, GT | Scale: | 1:2 @ A4   |