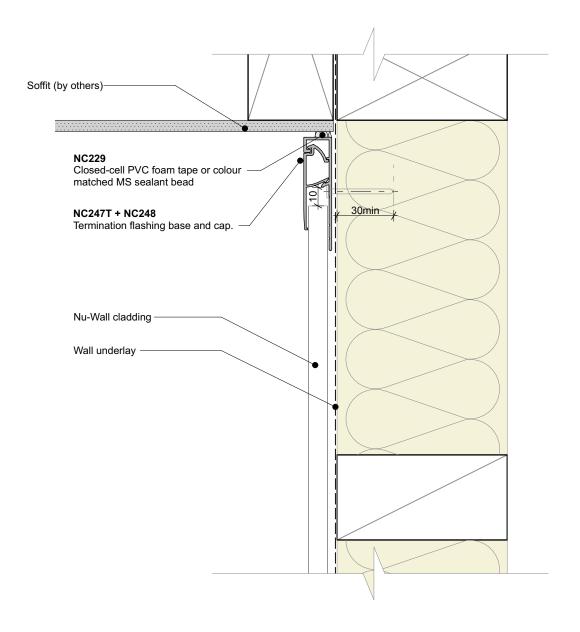

## General note:

Cladding fixings omitted for clarity

| Nu-Wall cladding vertical direct fix                                                                                                                                                   | NW-VDF-016a.03     |        |            |
|----------------------------------------------------------------------------------------------------------------------------------------------------------------------------------------|--------------------|--------|------------|
| Typical soffit trim                                                                                                                                                                    | Drawn by: Nu-Wall  | Date:  | 25/02/2025 |
| © 2021 copyright in this document is the property of Nu-Wall Aluminium Cladding Limited. All rights reserved. Nu-Wall is a registered trademark of Aluminium Product Brands NZ Limited | Checked by: RL, GT | Scale: | 1:2 @ A4   |