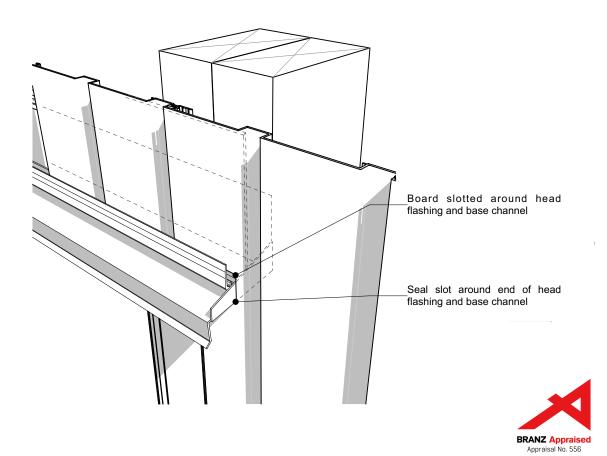

Junction after cladding around window head

| Nu-Wall cladding vertical direct fix                                                                                                                                                   | NW-VDF-015.02      |                  |
|----------------------------------------------------------------------------------------------------------------------------------------------------------------------------------------|--------------------|------------------|
| Typical head flashing end detail                                                                                                                                                       | Drawn by: Nu-Wall  | Date: 25/02/2025 |
| © 2021 copyright in this document is the property of Nu-Wall Aluminium Cladding Limited. All rights reserved. Nu-Wall is a registered trademark of Aluminium Product Brands NZ Limited | Checked by: RL, GT | Scale: NTS       |