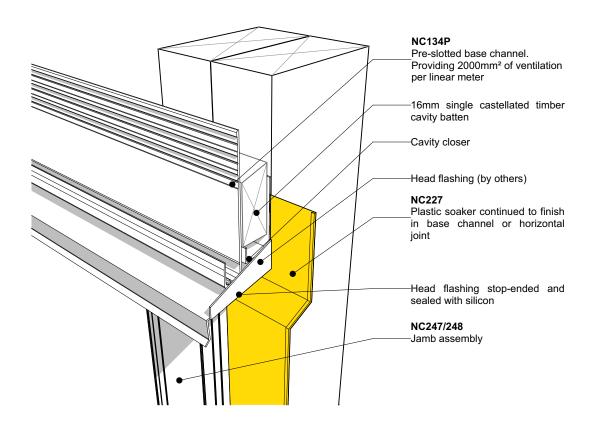

Junction after cladding around window head

| Nu-Wall cladding vertical direct fix                                                                                                                                                   | NW-VDF-015.02      |                  |
|----------------------------------------------------------------------------------------------------------------------------------------------------------------------------------------|--------------------|------------------|
| Typical head flashing end detail                                                                                                                                                       | Drawn by: Nu-Wall  | Date: 25/02/2025 |
| © 2021 copyright in this document is the property of Nu-Wall Aluminium Cladding Limited. All rights reserved. Nu-Wall is a registered trademark of Aluminium Product Brands NZ Limited | Checked by: RL, GT | Scale: NTS       |