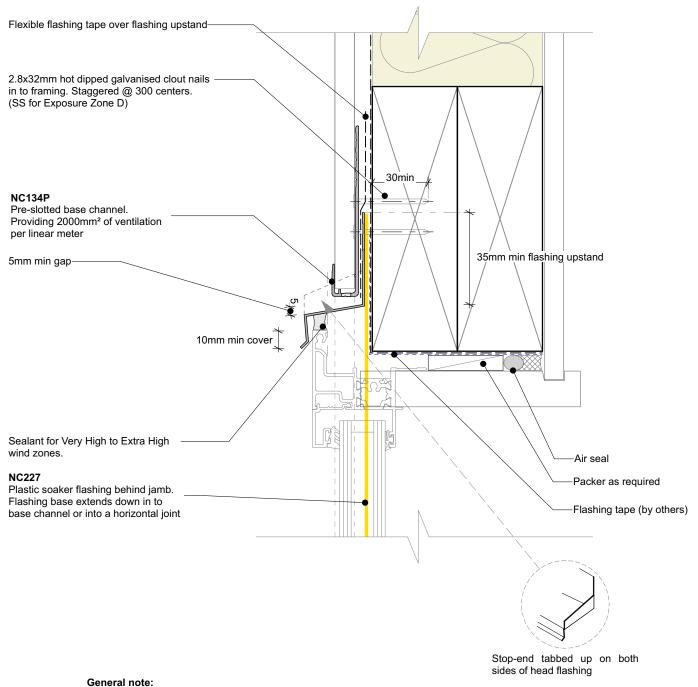

· Cladding fixings omitted for clarity

Window setting out notes: (from face of air barrier) • 24mm from underlay to window fin

| nu          | Nu-Wall cladding vertical direct fix                                                                                                                                                      | NW-VDF-013.02      |                  |
|-------------|-------------------------------------------------------------------------------------------------------------------------------------------------------------------------------------------|--------------------|------------------|
| nu-<br>wall | Typical head section                                                                                                                                                                      | Drawn by: Nu-Wall  | Date: 25/02/2025 |
| CLADDING    | © 2021 copyright in this document is the property of Nu-Wall Aluminium Cladding Limited. All rights reserved. Nu-Wall is a<br>registered trademark of Aluminium Product Brands NZ Limited | Checked by: RL, GT | Scale: 1:2 @ A4  |
|             |                                                                                                                                                                                           |                    |                  |