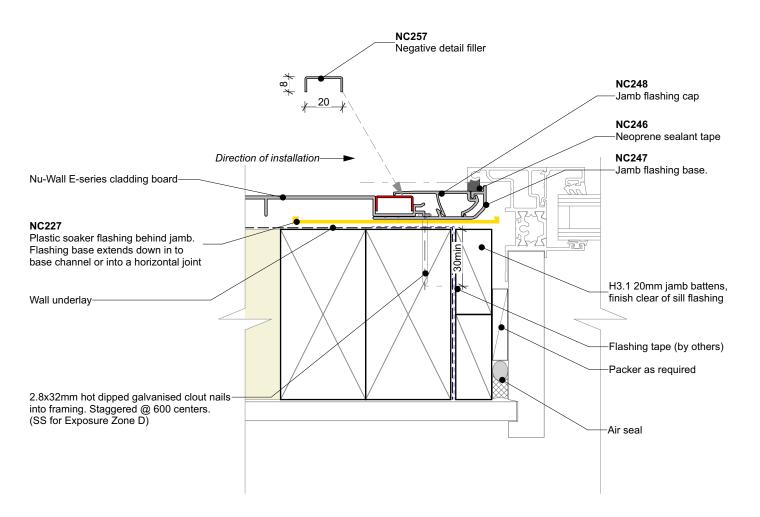

General note: • Cladding fixings omitted for clarity

Window setting out notes: (from face of air barrier) • 24mm from underlay to window fin

| nu-<br>vall | Nu-Wall cladding vertical direct fix                                                                                                                                                      | NW-VDF-012.02      |                  |
|-------------|-------------------------------------------------------------------------------------------------------------------------------------------------------------------------------------------|--------------------|------------------|
|             | Typical jamb section with negative detail filler                                                                                                                                          | Drawn by: Nu-Wall  | Date: 25/02/2025 |
| CLADDING    | © 2021 copyright in this document is the property of Nu-Wall Aluminium Cladding Limited. All rights reserved. Nu-Wall is a<br>registered trademark of Aluminium Product Brands NZ Limited | Checked by: RL, GT | Scale: 1:2 @ A4  |
|             |                                                                                                                                                                                           |                    |                  |