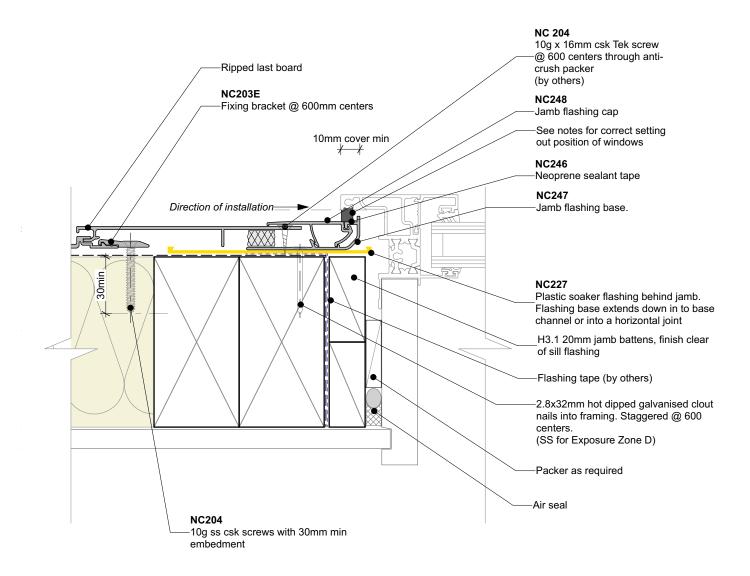

## General note:

· Cladding fixings omitted for clarity

## Window setting out notes: (from face of air barrier)

• 24mm from underlay to window fin

| Nu-Wall cladding vertical direct fix                                                                                                                                                   | NW-VDF-011.02      |                  |
|----------------------------------------------------------------------------------------------------------------------------------------------------------------------------------------|--------------------|------------------|
| Typical jamb section - NC247 and NC248 assembly                                                                                                                                        | Drawn by: Nu-Wall  | Date: 25/02/2025 |
| © 2021 copyright in this document is the property of Nu-Wall Aluminium Cladding Limited. All rights reserved. Nu-Wall is a registered trademark of Aluminium Product Brands NZ Limited | Checked by: RL, GT | Scale: 1:2 @ A4  |