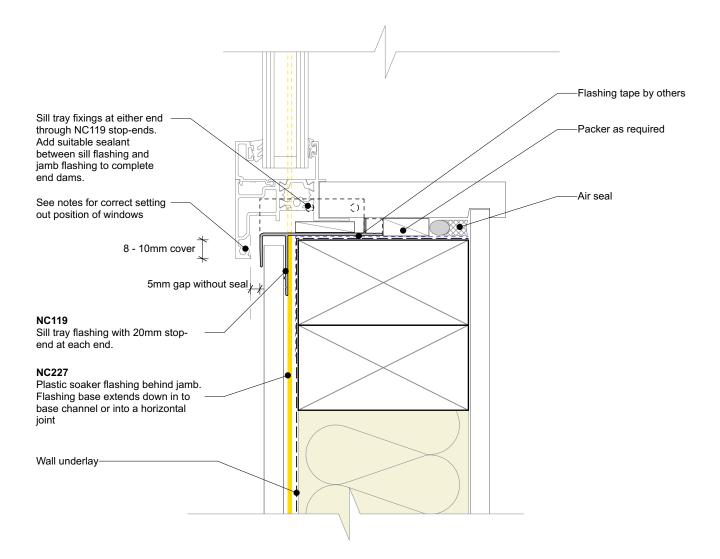

## General note:

Cladding fixings omitted for clarity

Window setting out notes: (from face of air barrier) • 24mm from wall underlay to window fin

| nu-<br>wall |    |   |     |   |
|-------------|----|---|-----|---|
| wall        | n  |   |     | _ |
| Well        | М  | Ċ |     |   |
|             | 14 | ſ | : L |   |

| Nu-Wall cladding vertical direct fix                                                                                                                                                      | NW-VDF-010.02      |                  |  |
|-------------------------------------------------------------------------------------------------------------------------------------------------------------------------------------------|--------------------|------------------|--|
| Typical sill section - NC247 and NC248 assembly                                                                                                                                           | Drawn by: Nu-Wall  | Date: 25/02/2025 |  |
| © 2021 copyright in this document is the property of Nu-Wall Aluminium Cladding Limited. All rights reserved. Nu-Wall is a<br>registered trademark of Aluminium Product Brands NZ Limited | Checked by: RL, GT | Scale: 1:2 @ A4  |  |