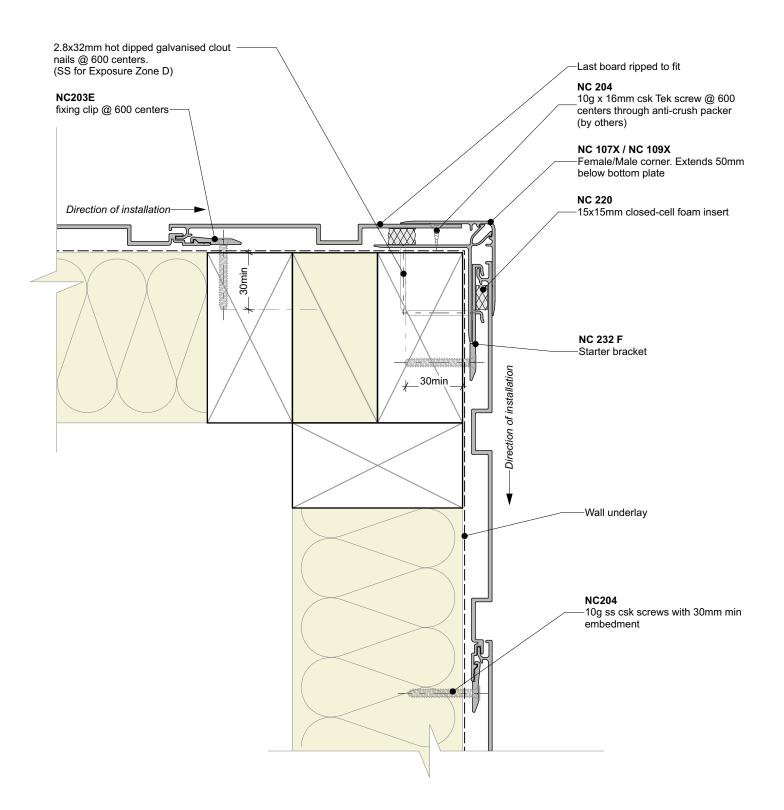

| <b>]]-</b>         | Nu-Wall cladding vertical direct fix                                                                                                                                                      | NW-VDF-007.02      |                  |
|--------------------|-------------------------------------------------------------------------------------------------------------------------------------------------------------------------------------------|--------------------|------------------|
| u-<br><i>I</i> all | Typical external 90 deg corner                                                                                                                                                            | Drawn by: Nu-Wall  | Date: 25/02/2025 |
| LADDING            | © 2021 copyright in this document is the property of Nu-Wall Aluminium Cladding Limited. All rights reserved. Nu-Wall is a<br>registered trademark of Aluminium Product Brands NZ Limited | Checked by: RL, GT | Scale: 1:2 @ A4  |
|                    |                                                                                                                                                                                           |                    |                  |