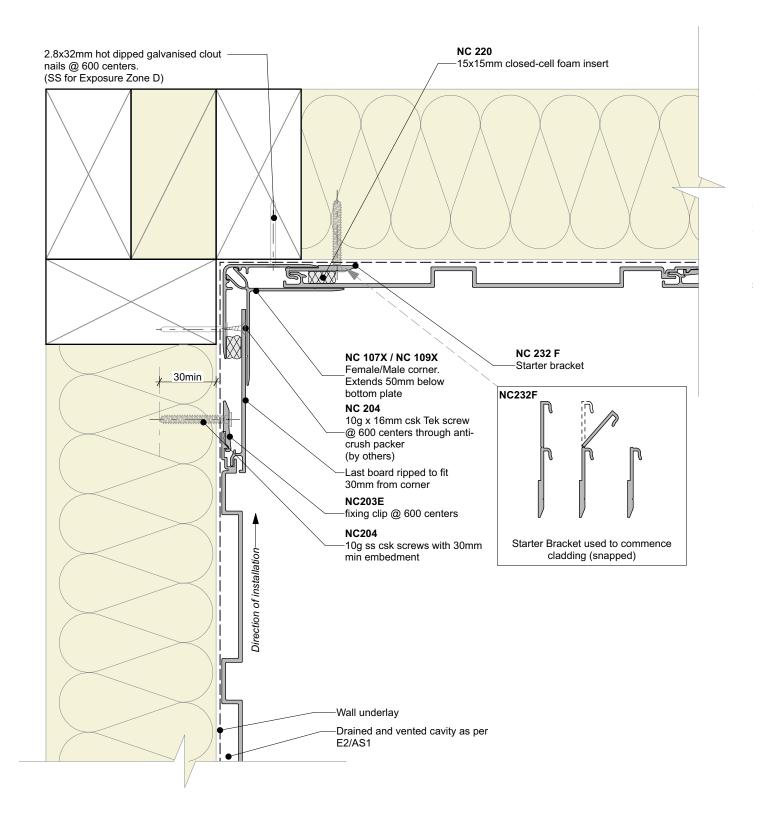

| Nu-Wall cladding vertical direct fix                                                                                                                                                   | NW-VDF-008.02      |        |            |
|----------------------------------------------------------------------------------------------------------------------------------------------------------------------------------------|--------------------|--------|------------|
| Internal 90 deg corner using NC107X and NC109X                                                                                                                                         | Drawn by: Nu-Wall  | Date:  | 25/02/2025 |
| © 2021 copyright in this document is the property of Nu-Wall Aluminium Cladding Limited. All rights reserved. Nu-Wall is a registered trademark of Aluminium Product Brands NZ Limited | Checked by: RL, GT | Scale: | 1:2 @ A4   |