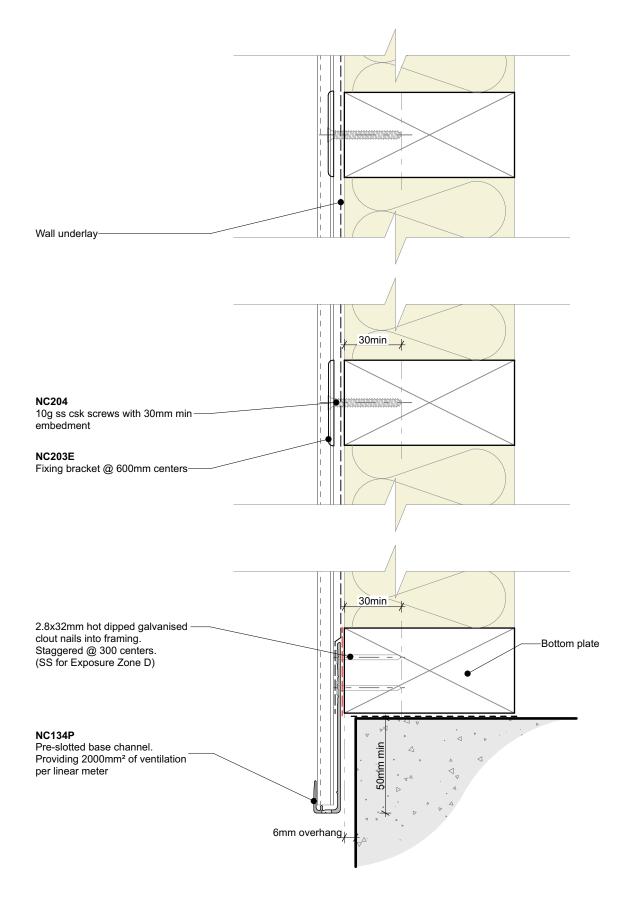

Standard fixing specification. May vary depending on wind load

| Nu-Wall cladding vertical direct fix                                                                                                                                                   | NW-VDF-002.02      |        |            |
|----------------------------------------------------------------------------------------------------------------------------------------------------------------------------------------|--------------------|--------|------------|
| Typical base channel fixing                                                                                                                                                            | Drawn by: Nu-Wall  | Date:  | 25/02/2025 |
| © 2021 copyright in this document is the property of Nu-Wall Aluminium Cladding Limited. All rights reserved. Nu-Wall is a registered trademark of Aluminium Product Brands NZ Limited | Checked by: RL, GT | Scale: | 1:2 @ A4   |