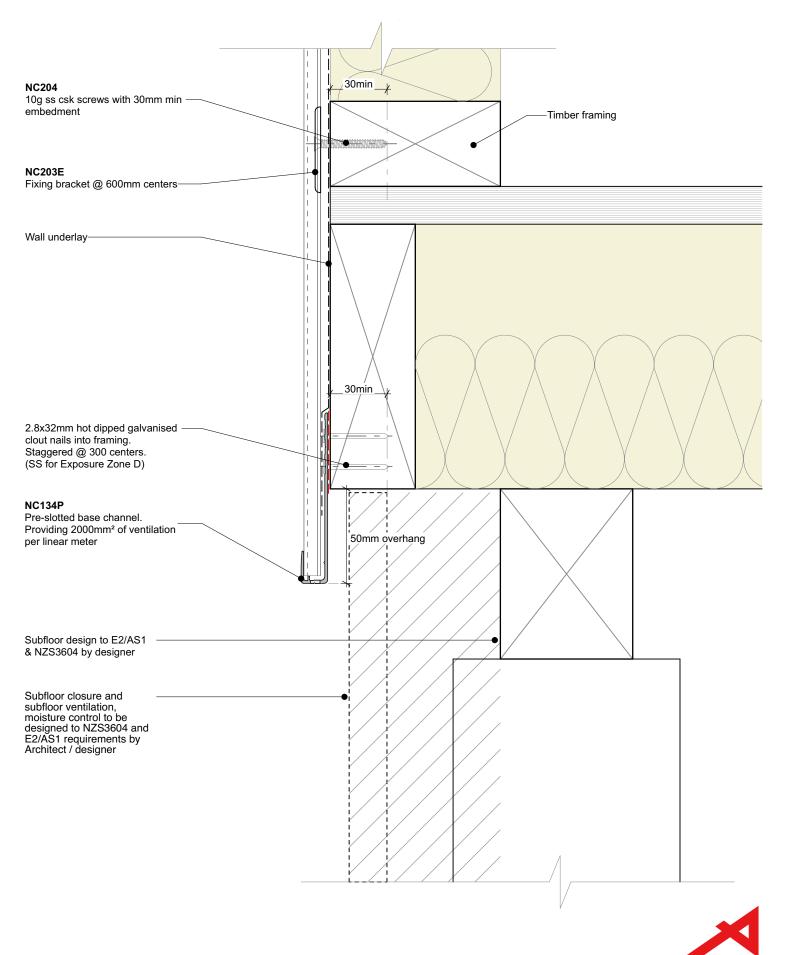

## Note:

• Standard fixing specification. May vary depending on wind load

| Nu-Wall cladding vertical direct fix                                                                                                                                                   | NW-VDF-003.02      |                  |
|----------------------------------------------------------------------------------------------------------------------------------------------------------------------------------------|--------------------|------------------|
| Typical base channel over timber floor                                                                                                                                                 | Drawn by: Nu-Wall  | Date: 25/02/2025 |
| © 2021 copyright in this document is the property of Nu-Wall Aluminium Cladding Limited. All rights reserved. Nu-Wall is a registered trademark of Aluminium Product Brands NZ Limited | Checked by: RL, GT | Scale: 1:2 @ A4  |