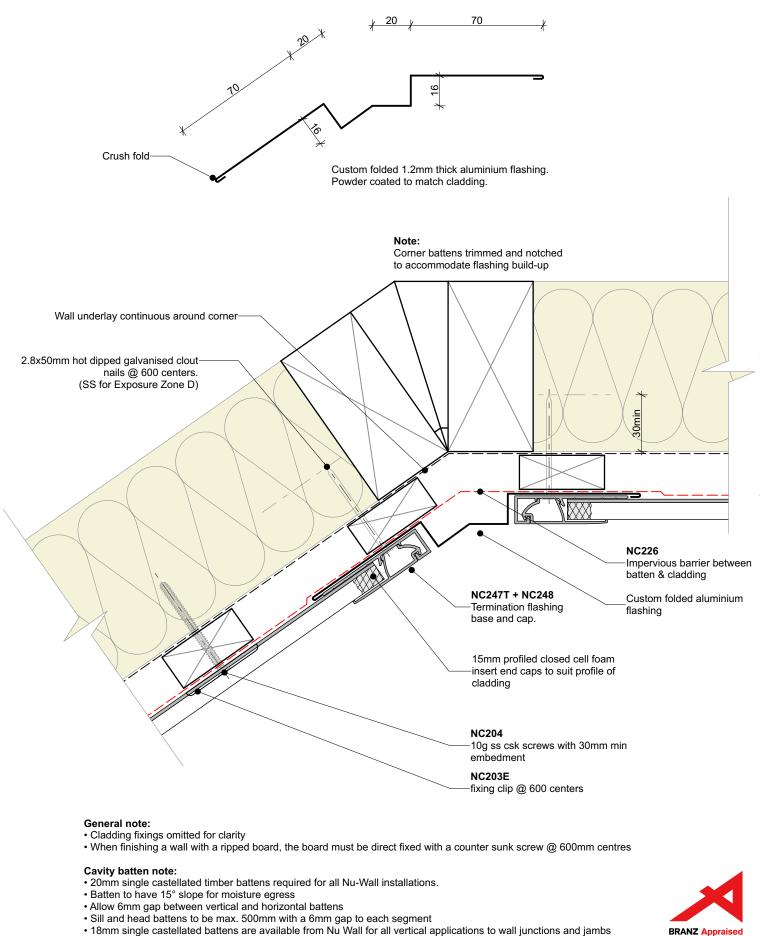

## Nu-Wall cladding horizontal on cavity Typical Nu-Wall irregular internal corner flashing

© 2021 copyright in this document is the property of Nu-Wall Aluminium Cladding Limited. All rights reserved. Nu-Wall is a registered trademark of Aluminium Product Brands NZ Limited Checked by: RL, GT Scale: 1:2 @ A4