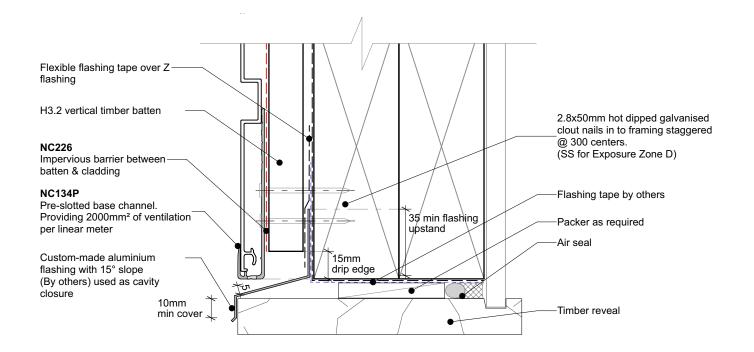

## GARAGE DOOR HEAD (Timber reveal)

| Nu-Wall cladding horizontal on cavity                                                                                                                                                  | NW-HOC-031.03      |                  |
|----------------------------------------------------------------------------------------------------------------------------------------------------------------------------------------|--------------------|------------------|
| Typical garage door head and jamb (Timber reveal)                                                                                                                                      | Drawn by: Nu-Wall  | Date: 25/02/2025 |
| © 2021 copyright in this document is the property of Nu-Wall Aluminium Cladding Limited. All rights reserved. Nu-Wall is a registered trademark of Aluminium Product Brands NZ Limited | Checked by: RL, GT | Scale: 1:2 @ A4  |