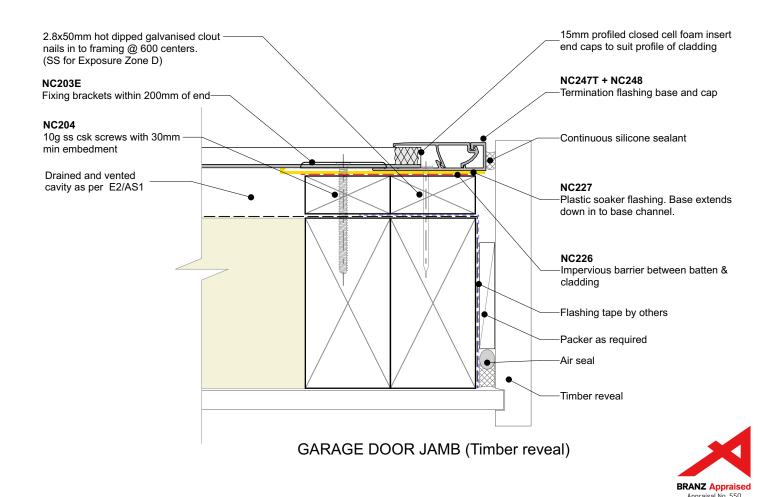

## GARAGE DOOR HEAD (Timber reveal)

| Nu-Wall cladding horizontal on cavity                                                                                                                                                  | NW-HOC-031.03      |                  |
|----------------------------------------------------------------------------------------------------------------------------------------------------------------------------------------|--------------------|------------------|
| Typical garage door head and jamb (Timber reveal)                                                                                                                                      | Drawn by: Nu-Wall  | Date: 25/02/2025 |
| © 2021 copyright in this document is the property of Nu-Wall Aluminium Cladding Limited. All rights reserved. Nu-Wall is a registered trademark of Aluminium Product Brands NZ Limited | Checked by: RL, GT | Scale: 1:2 @ A4  |