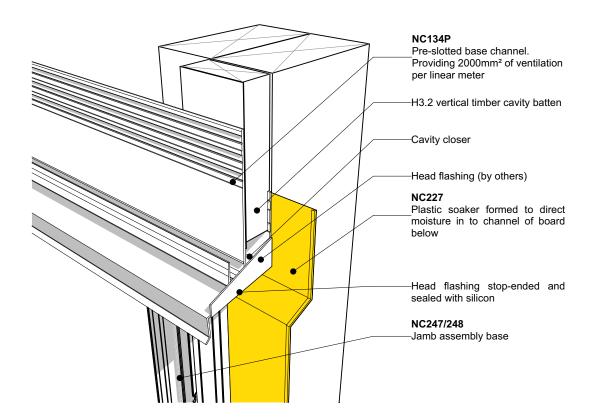

Junction after cladding around window head

| Nu-Wall cladding horizontal on cavity                                                                                                                                                  | NW-HOC-020.02      |                  |
|----------------------------------------------------------------------------------------------------------------------------------------------------------------------------------------|--------------------|------------------|
| Typical head flashing end detail                                                                                                                                                       | Drawn by: Nu-Wall  | Date: 25/02/2025 |
| © 2021 copyright in this document is the property of Nu-Wall Aluminium Cladding Limited. All rights reserved. Nu-Wall is a registered trademark of Aluminium Product Brands NZ Limited | Checked by: RL, GT | Scale: NTS       |