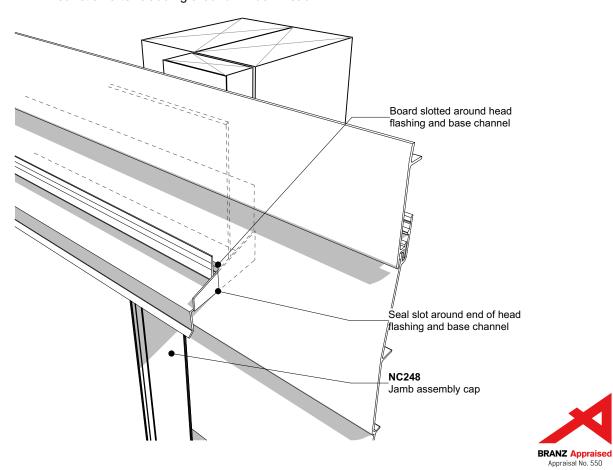

Junction after cladding around window head

| Nu-Wall cladding horizontal on cavity                                                                                                                                                  | NW-HOC-020.02      |                  |
|----------------------------------------------------------------------------------------------------------------------------------------------------------------------------------------|--------------------|------------------|
| Typical head flashing end detail                                                                                                                                                       | Drawn by: Nu-Wall  | Date: 25/02/2025 |
| © 2021 copyright in this document is the property of Nu-Wall Aluminium Cladding Limited. All rights reserved. Nu-Wall is a registered trademark of Aluminium Product Brands NZ Limited | Checked by: RL, GT | Scale: NTS       |