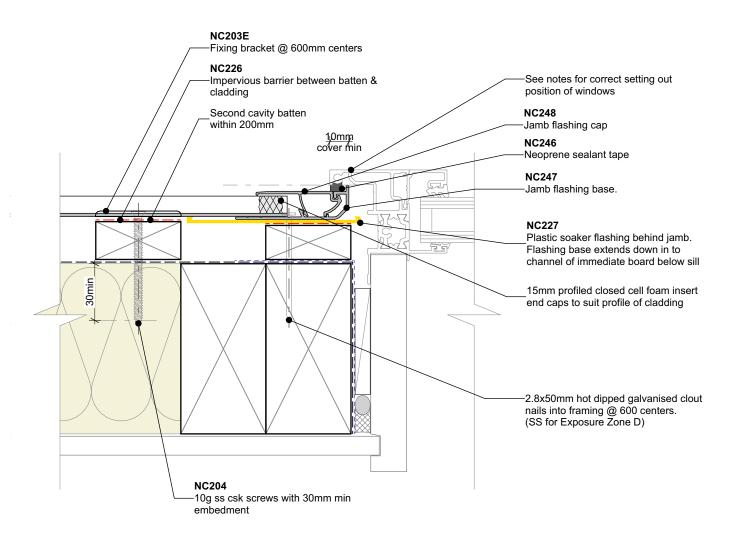

## General note:

· Cladding fixings omitted for clarity

## Window setting out notes:

- 17-18mm for hollow fin windows
- 18-20mm for solid fin windows

## Cavity batten note:

- 20mm single castellated timber battens required for all Nu-Wall installations.
- Batten to have 15° slope for moisture egress
- Allow 6mm gap between vertical and horizontal battens
- Sill and head battens to be max. 500mm with a 6mm gap to each segment
- 18mm single castellated battens are available from Nu Wall for all vertical applications to wall junctions and jambs
- Proprietary Nu-Wall Alibat is available as an alternative when a structural non-combustable cavity batten is required

NW-HOC-016.02

| nu.         | Nu-Wall cladding horizontal on cavity                                                                                                              |
|-------------|----------------------------------------------------------------------------------------------------------------------------------------------------|
| nu-<br>wall | Typical jamb section - NC247 and NC248                                                                                                             |
| CLADDING    | © 2021 copyright in this document is the property of Nu-Wall Aluminium Cladding Lin<br>registered trademark of Aluminium Product Brands NZ Limited |

| Typical jamb section - NC247 and NC248 assembly |                                                                                                                                                                                           | Drawn by: Nu-Wall  | Date:  | 25/02/2025 |
|-------------------------------------------------|-------------------------------------------------------------------------------------------------------------------------------------------------------------------------------------------|--------------------|--------|------------|
|                                                 | © 2021 copyright in this document is the property of Nu-Wall Aluminium Cladding Limited. All rights reserved. Nu-Wall is a<br>registered trademark of Aluminium Product Brands NZ Limited | Checked by: RL, GT | Scale: | 1:2 @ A4   |
|                                                 |                                                                                                                                                                                           |                    |        |            |