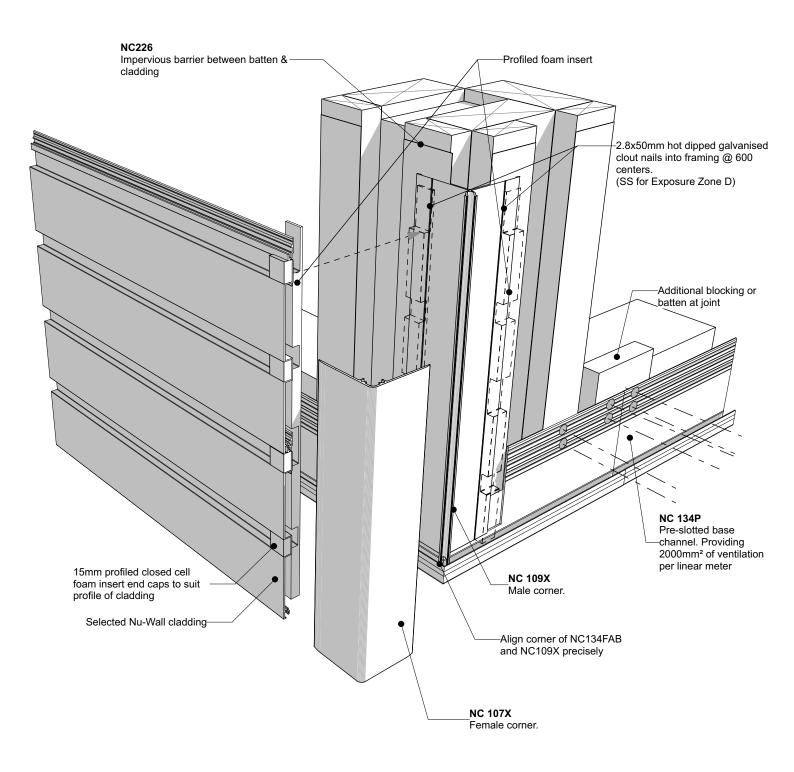

| Nu-Wall cladding horizontal on cavity                                                                                                                                                  | NW-HOC-009.02      |        |            |
|----------------------------------------------------------------------------------------------------------------------------------------------------------------------------------------|--------------------|--------|------------|
| Typical corner NC107X and NC109X assembly                                                                                                                                              | Drawn by: Nu-Wall  | Date:  | 25/02/2025 |
| © 2021 copyright in this document is the property of Nu-Wall Aluminium Cladding Limited. All rights reserved. Nu-Wall is a registered trademark of Aluminium Product Brands NZ Limited | Checked by: RL, GT | Scale: | NTS        |