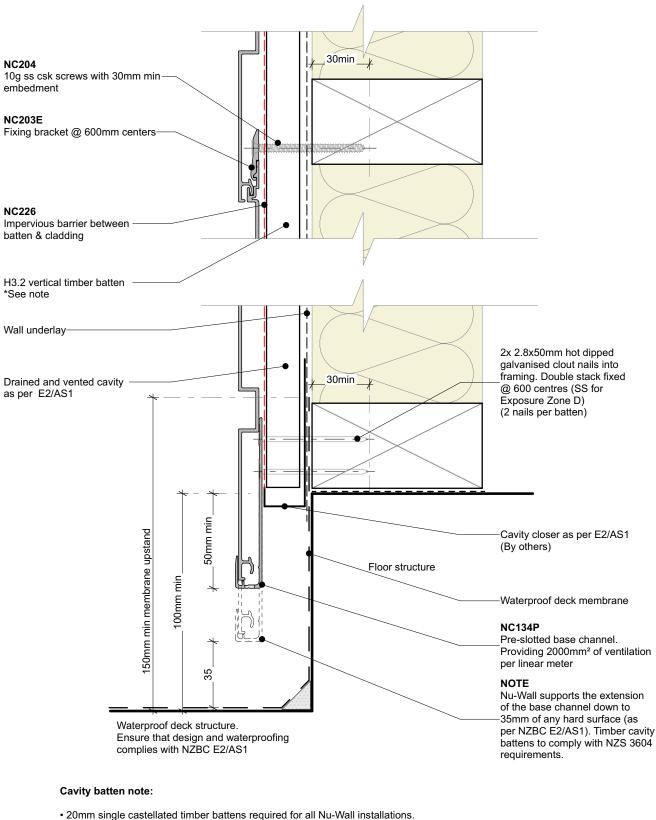

- Batten to have 15° slope for moisture egress
- Allow 6mm gap between vertical and horizontal battens
- Sill and head battens to be max. 500mm with a 6mm gap to each segment
- 18mm single castellated battens are available from Nu Wall for all vertical applications to wall junctions and jambs
- Proprietary Nu-Wall Alibat is available as an alternative when a structural non-combustable cavity batten is required

 Nu-Wall cladding horizontal on cavity
 NW-HOC-007.02

 Typical base channel over waterproof deck
 Drawn by: Nu-Wall
 Date: 25/02/2025

 © 2021 copyright in this document is the property of Nu-Wall Aluminium Cladding Limited. All rights reserved. Nu-Wall is a
 Checked by: RL, GT
 Scale: 1:2 @ A4