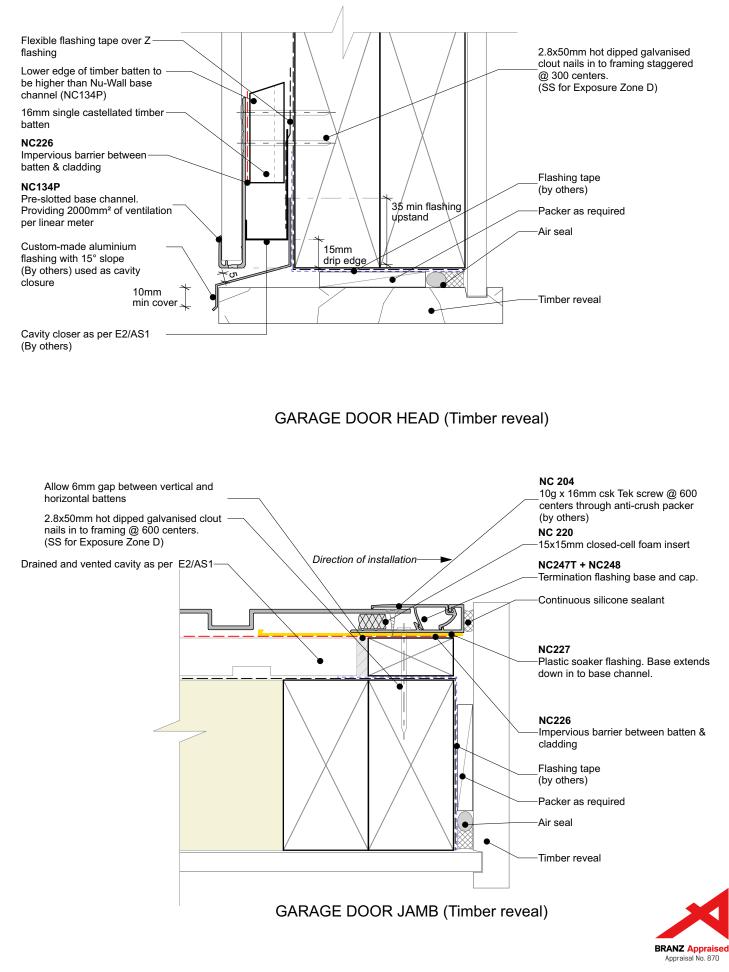

| nu-         | Nu-Wall cladding vertical on cavity                                                                                                                                                       | NW-VOC-032.03      |                  |
|-------------|-------------------------------------------------------------------------------------------------------------------------------------------------------------------------------------------|--------------------|------------------|
| nu-<br>wall | Typical garage door head and jamb (Timber reveal)                                                                                                                                         | Drawn by: Nu-Wall  | Date: 25/02/2025 |
| CLADDING    | © 2021 copyright in this document is the property of Nu-Wall Aluminium Cladding Limited. All rights reserved. Nu-Wall is a<br>registered trademark of Aluminium Product Brands NZ Limited | Checked by: RL, GT | Scale: 1:2 @ A4  |
|             |                                                                                                                                                                                           |                    |                  |