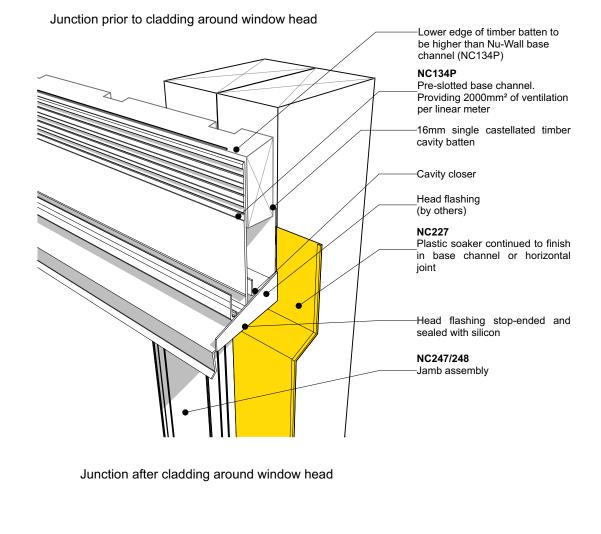

| nu-<br>wall | Nu-Wall cladding vertical on cavity                                                                                                                                                       | NW-VOC-021.02      |                  |
|-------------|-------------------------------------------------------------------------------------------------------------------------------------------------------------------------------------------|--------------------|------------------|
|             | Typical head flashing end detail                                                                                                                                                          | Drawn by: Nu-Wall  | Date: 25/02/2025 |
| CLADDING    | © 2021 copyright in this document is the property of Nu-Wall Aluminium Cladding Limited. All rights reserved. Nu-Wall is a<br>registered trademark of Aluminium Product Brands NZ Limited | Checked by: RL, GT | Scale: NTS       |
|             |                                                                                                                                                                                           |                    |                  |