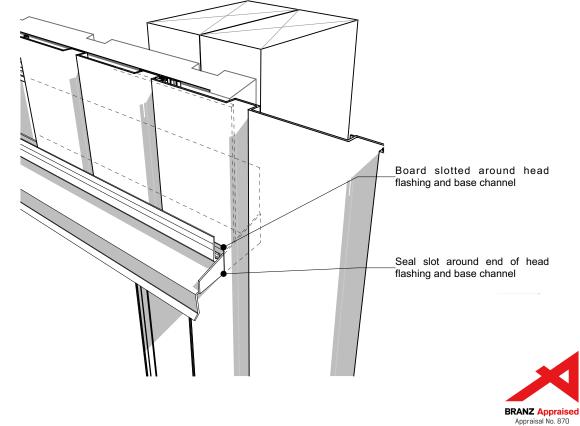

| nu-<br>wall | Nu-Wall cladding vertical on cavity                                                                                                                                                       | NW-VOC-021.02      |                  |
|-------------|-------------------------------------------------------------------------------------------------------------------------------------------------------------------------------------------|--------------------|------------------|
|             | Typical head flashing end detail                                                                                                                                                          | Drawn by: Nu-Wall  | Date: 25/02/2025 |
| CLADDING    | © 2021 copyright in this document is the property of Nu-Wall Aluminium Cladding Limited. All rights reserved. Nu-Wall is a<br>registered trademark of Aluminium Product Brands NZ Limited | Checked by: RL, GT | Scale: NTS       |
|             |                                                                                                                                                                                           |                    |                  |