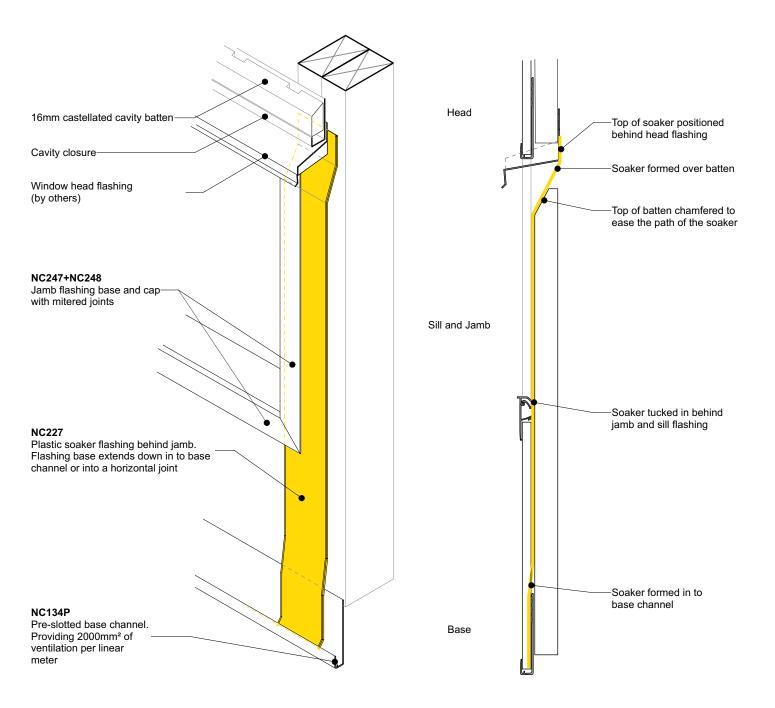

| nu-<br>wall | Nu-Wall cladding vertical on cavity                                                                                                                                                       | NW-VOC-020.02      |                  |
|-------------|-------------------------------------------------------------------------------------------------------------------------------------------------------------------------------------------|--------------------|------------------|
|             | Soaker installation to window jamb                                                                                                                                                        | Drawn by: Nu-Wall  | Date: 25/02/2025 |
| CLADDING    | © 2021 copyright in this document is the property of Nu-Wall Aluminium Cladding Limited. All rights reserved. Nu-Wall is a<br>registered trademark of Aluminium Product Brands NZ Limited | Checked by: RL, GT | Scale: 1:2 @ A4  |
|             |                                                                                                                                                                                           |                    |                  |