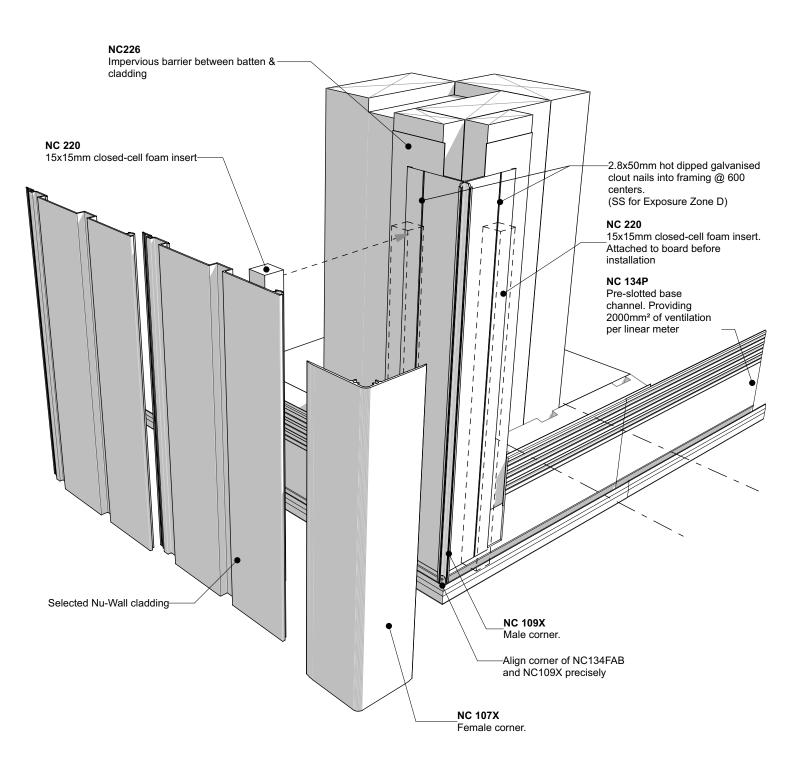

| Nu-Wall cladding vertical on cavity                                                                                                                                                    | NW-VOC-009.02      |                  |
|----------------------------------------------------------------------------------------------------------------------------------------------------------------------------------------|--------------------|------------------|
| Typical corner NC107X and NC109X assembly                                                                                                                                              | Drawn by: Nu-Wall  | Date: 25/02/2025 |
| © 2021 copyright in this document is the property of Nu-Wall Aluminium Cladding Limited. All rights reserved. Nu-Wall is a registered trademark of Aluminium Product Brands NZ Limited | Checked by: RL, GT | Scale: NTS       |