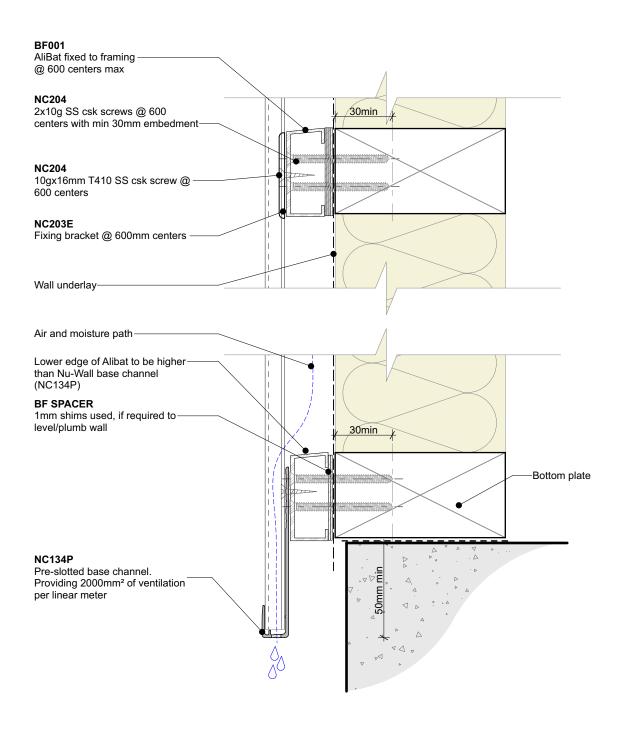

| Nu-Wall cladding vertical on cavity                                                                                                                                                    | NW-VOC-004.02      |                  |
|----------------------------------------------------------------------------------------------------------------------------------------------------------------------------------------|--------------------|------------------|
| Typical installation - Alibat to timber frame                                                                                                                                          | Drawn by: Nu-Wall  | Date: 25/02/2025 |
| © 2021 copyright in this document is the property of Nu-Wall Aluminium Cladding Limited. All rights reserved. Nu-Wall is a registered trademark of Aluminium Product Brands NZ Limited | Checked by: RL, GT | Scale: 1:2 @ A4  |