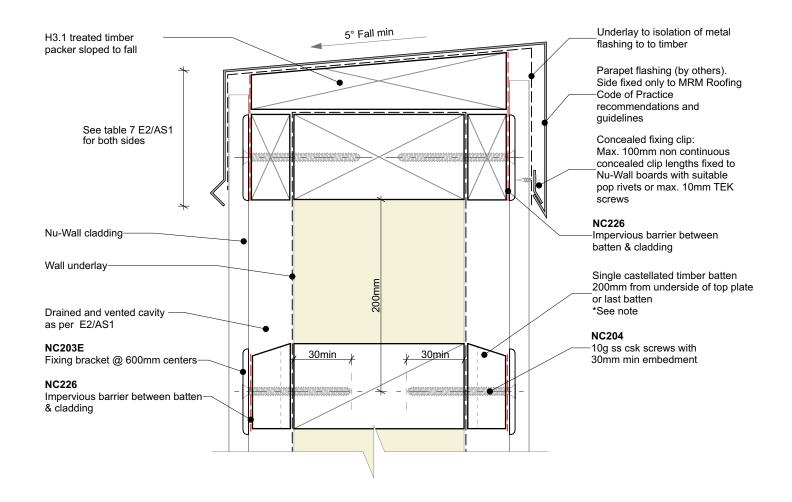

## General note:

· Cladding fixings omitted for clarity

## Cavity batten note:

- 20mm single castellated timber battens required for all Nu-Wall installations.
- Batten to have 15° slope for moisture egress
- 18mm single castellated battens are available from Nu Wall for all vertical applications to wall junctions and jambs
- Proprietary Nu-Wall Alibat is available as an alternative when a structural non-combustable cavity batten is required