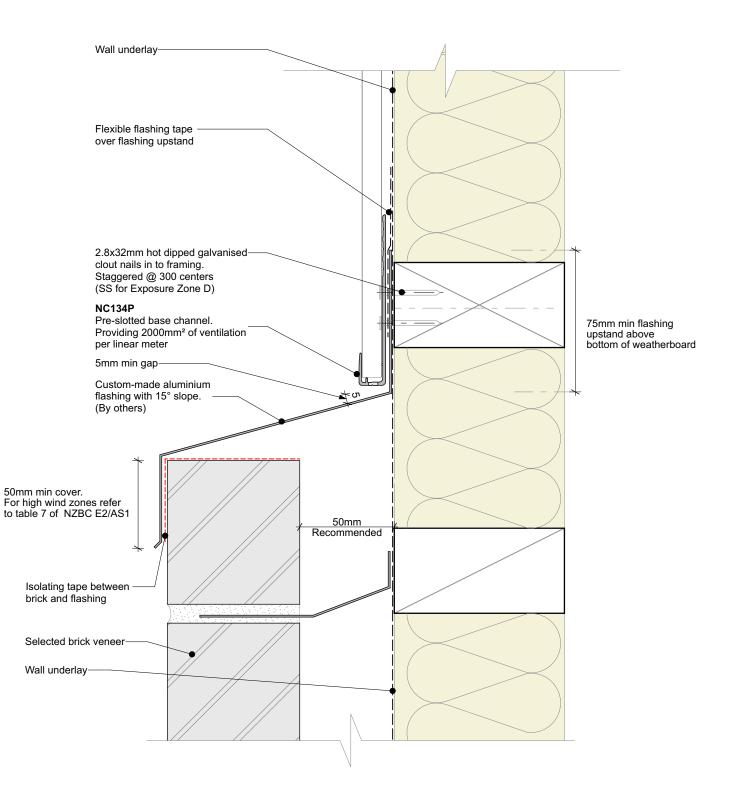

| nu-<br>wall | Nu-Wall cladding vertical direct fix                                                                                                                                                      | NW-VDF-029.02      |                 |
|-------------|-------------------------------------------------------------------------------------------------------------------------------------------------------------------------------------------|--------------------|-----------------|
|             | Typical Nu-Wall to brick horizontal junction                                                                                                                                              | Drawn by: Nu-Wall  | Date: 19/9/2024 |
| CLADDING    | © 2021 copyright in this document is the property of Nu-Wall Aluminium Cladding Limited. All rights reserved. Nu-Wall is a<br>registered trademark of Aluminium Product Brands NZ Limited | Checked by: RL, GT | Scale: 1:2 @ A4 |
|             |                                                                                                                                                                                           |                    |                 |