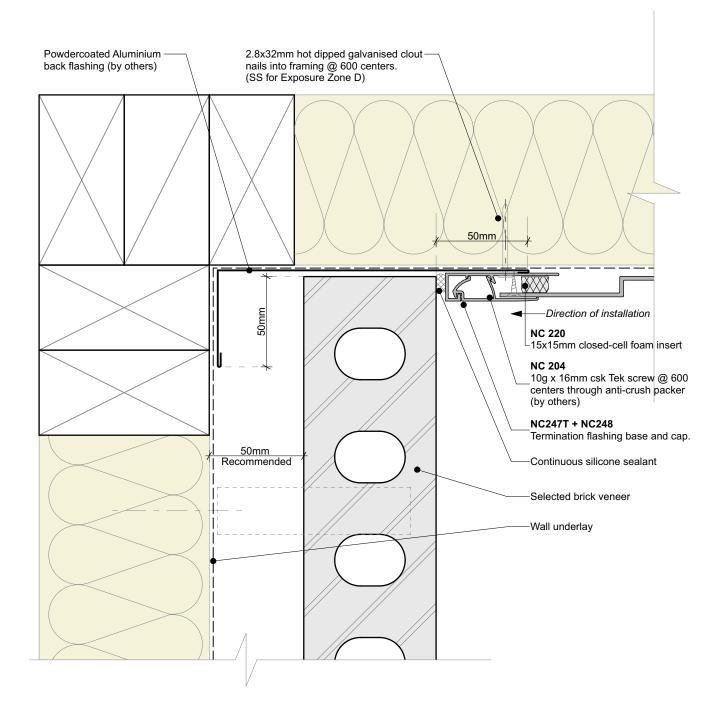

## General note:

- Cladding fixings omitted for clarity
  When finishing a wall with a ripped board, the board must be direct fixed with a counter sunk screw @ 600mm centres

| Nu-Wall cladding vertical direct fix                                                                                                                                                   | NW-VDF-027.03      |                 |
|----------------------------------------------------------------------------------------------------------------------------------------------------------------------------------------|--------------------|-----------------|
| Typical Nu-Wall to brick internal corner                                                                                                                                               | Drawn by: Nu-Wall  | Date: 19/9/2024 |
| © 2021 copyright in this document is the property of Nu-Wall Aluminium Cladding Limited. All rights reserved. Nu-Wall is a registered trademark of Aluminium Product Brands NZ Limited | Checked by: RL, GT | Scale: 1:2 @ A4 |