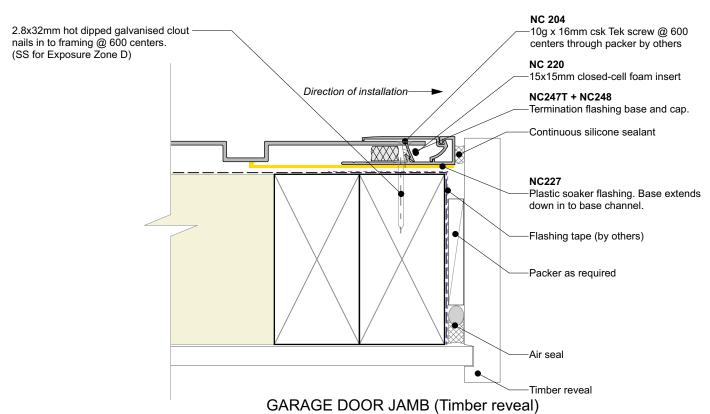

## GARAGE DOOR HEAD (Timber reveal)

| Nu-Wall cladding vertical direct fix                                                                                                                                                   | NW-VDF-026.03      |                 |
|----------------------------------------------------------------------------------------------------------------------------------------------------------------------------------------|--------------------|-----------------|
| Typical garage door head - jamb (Timber reveal)                                                                                                                                        | Drawn by: Nu-Wall  | Date: 19/9/2024 |
| © 2021 copyright in this document is the property of Nu-Wall Aluminium Cladding Limited. All rights reserved. Nu-Wall is a registered trademark of Aluminium Product Brands NZ Limited | Checked by: RL, GT | Scale: 1:2 @ A4 |