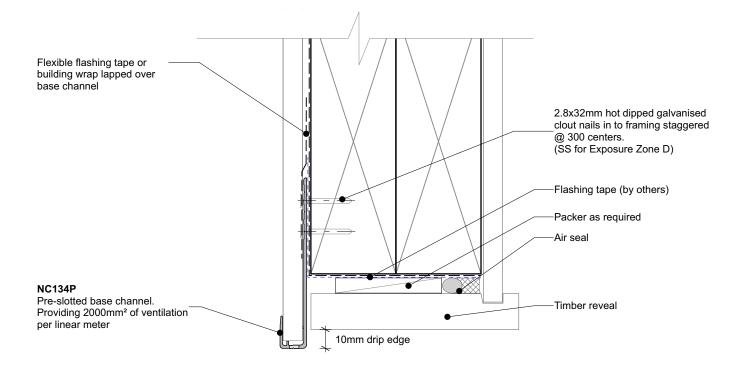

## GARAGE DOOR HEAD (Timber reveal)

| Nu-Wall cladding vertical direct fix                                                                                                                                                   | NW-VDF-026.03      |                 |
|----------------------------------------------------------------------------------------------------------------------------------------------------------------------------------------|--------------------|-----------------|
| Typical garage door head - jamb (Timber reveal)                                                                                                                                        | Drawn by: Nu-Wall  | Date: 19/9/2024 |
| © 2021 copyright in this document is the property of Nu-Wall Aluminium Cladding Limited. All rights reserved. Nu-Wall is a registered trademark of Aluminium Product Brands NZ Limited | Checked by: RL, GT | Scale: 1:2 @ A4 |