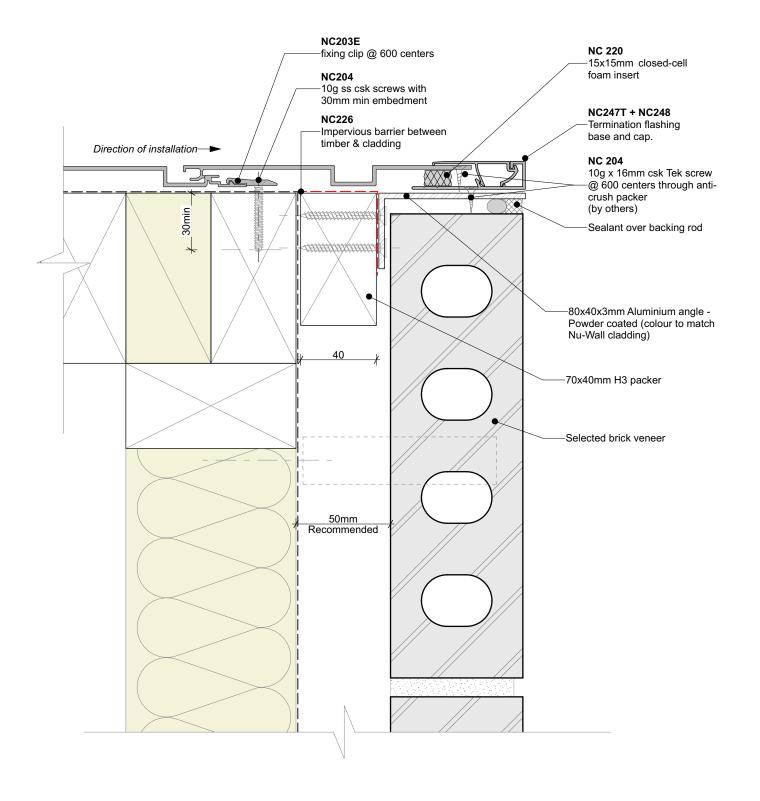

## General note:

- Cladding fixings omitted for clarity
  When finishing a wall with a ripped board, the board must be direct fixed with a counter sunk screw @ 600mm centres

| Nu-Wall cladding vertical direct fix                                                                                                                                                   | NW-VDF-028.03      |                 |
|----------------------------------------------------------------------------------------------------------------------------------------------------------------------------------------|--------------------|-----------------|
| Typical Nu-Wall to brick external corner                                                                                                                                               | Drawn by: Nu-Wall  | Date: 19/9/2024 |
| © 2021 copyright in this document is the property of Nu-Wall Aluminium Cladding Limited. All rights reserved. Nu-Wall is a registered trademark of Aluminium Product Brands NZ Limited | Checked by: RL, GT | Scale: 1:2 @ A4 |