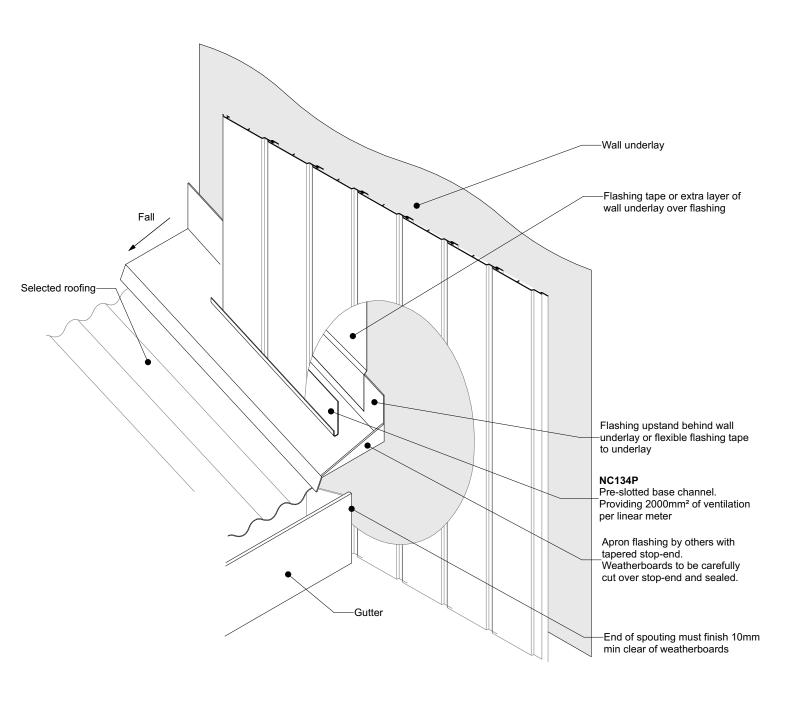

Cladding fixings omitted for clarity

| Nu-Wall cladding vertical direct fix                                                                                                                                                   | NW-VDF-021.02      |                 |
|----------------------------------------------------------------------------------------------------------------------------------------------------------------------------------------|--------------------|-----------------|
| Typical roof and gutter to wall junction                                                                                                                                               | Drawn by: Nu-Wall  | Date: 19/9/2024 |
| © 2021 copyright in this document is the property of Nu-Wall Aluminium Cladding Limited. All rights reserved. Nu-Wall is a registered trademark of Aluminium Product Brands NZ Limited | Checked by: RL, GT | Scale: 1:2 @ A4 |