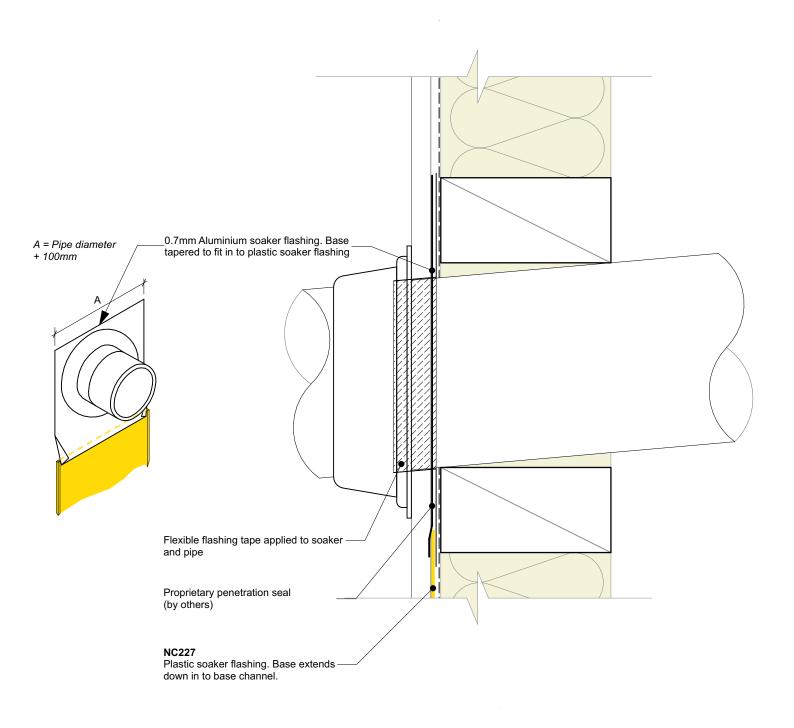

Cladding fixings omitted for clarity

| Nu-Wall cladding vertical direct fix                                                                                                                                                   | NW-VDF-017.02      |                 |
|----------------------------------------------------------------------------------------------------------------------------------------------------------------------------------------|--------------------|-----------------|
| Typical pipe penetration                                                                                                                                                               | Drawn by: Nu-Wall  | Date: 19/9/2024 |
| © 2021 copyright in this document is the property of Nu-Wall Aluminium Cladding Limited. All rights reserved. Nu-Wall is a registered trademark of Aluminium Product Brands NZ Limited | Checked by: RL, GT | Scale: 1:2 @ A4 |