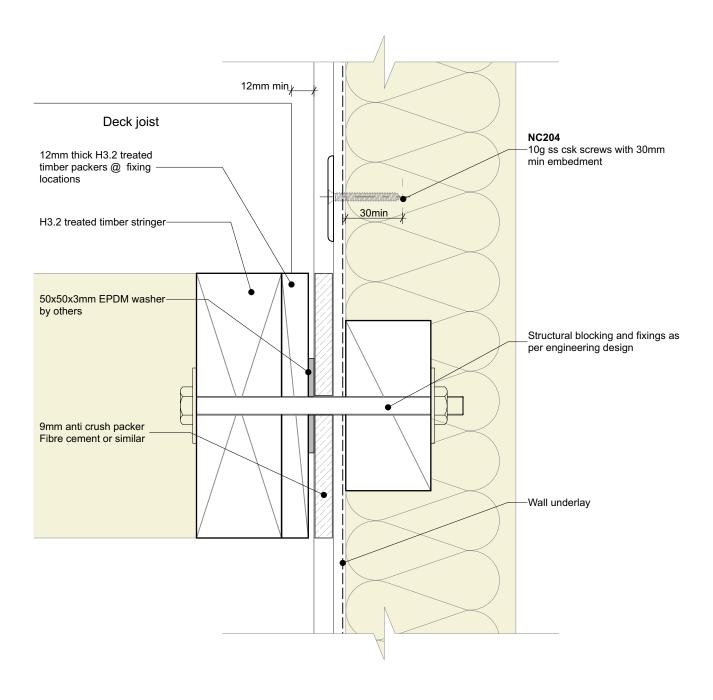

## Important

• Nu-Wall is a hollow profile and requires packers to prevent crushing under presure

## General note:

Cladding fixings omitted for clarity

| Nu-Wall cladding vertical direct fix                                                                                                                                                   | NW-VDF-020.02      |                 |
|----------------------------------------------------------------------------------------------------------------------------------------------------------------------------------------|--------------------|-----------------|
| Typical deck to wall junction                                                                                                                                                          | Drawn by: Nu-Wall  | Date: 19/9/2024 |
| © 2021 copyright in this document is the property of Nu-Wall Aluminium Cladding Limited. All rights reserved. Nu-Wall is a registered trademark of Aluminium Product Brands NZ Limited | Checked by: RL, GT | Scale: 1:2 @ A4 |