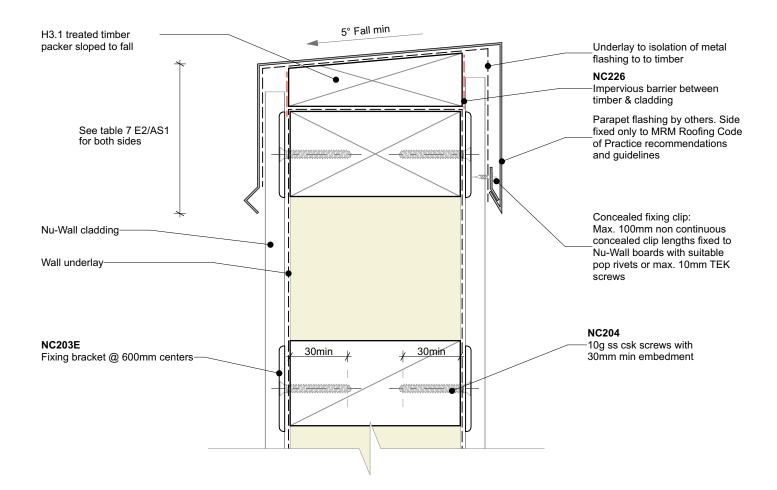

General note: • Cladding fixings omitted for clarity

| Nu-Wall cladding vertical direct fix                                                                                                                                                      | NW-VDF-019.02      |                 |
|-------------------------------------------------------------------------------------------------------------------------------------------------------------------------------------------|--------------------|-----------------|
| Typical parapet to wall                                                                                                                                                                   | Drawn by: Nu-Wall  | Date: 19/9/2024 |
| © 2021 copyright in this document is the property of Nu-Wall Aluminium Cladding Limited. All rights reserved. Nu-Wall is a<br>registered trademark of Aluminium Product Brands NZ Limited | Checked by: RL, GT | Scale: 1:2 @ A4 |