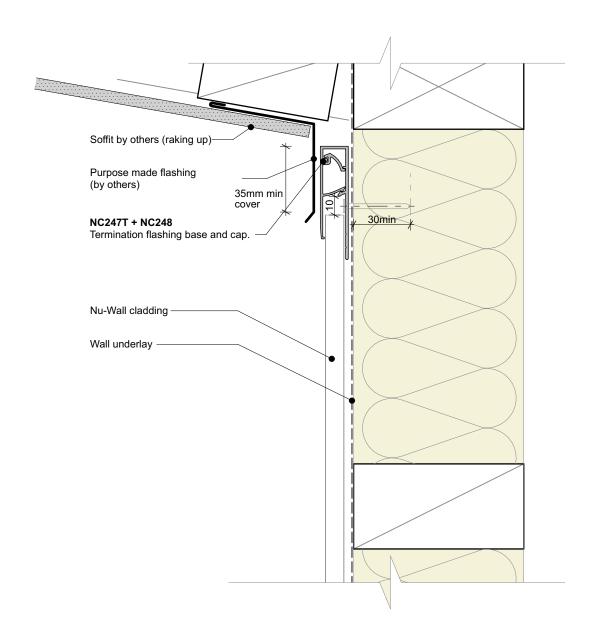

## General note:

Cladding fixings omitted for clarity

| Nu-Wall cladding vertical direct fix                                                                                                                                                   | NW-VDF-016b.03     |                 |
|----------------------------------------------------------------------------------------------------------------------------------------------------------------------------------------|--------------------|-----------------|
| Typical raking soffit                                                                                                                                                                  | Drawn by: Nu-Wall  | Date: 19/9/2024 |
| © 2021 copyright in this document is the property of Nu-Wall Aluminium Cladding Limited. All rights reserved. Nu-Wall is a registered trademark of Aluminium Product Brands NZ Limited | Checked by: RL, GT | Scale: 1:2 @ A4 |