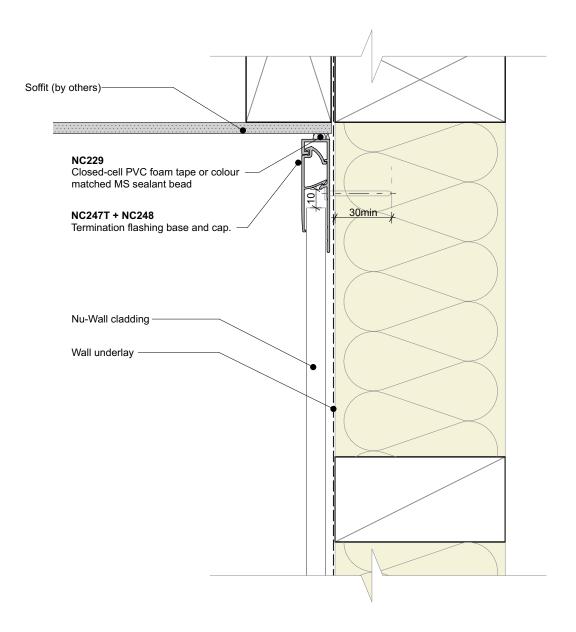

## General note:

Cladding fixings omitted for clarity

| Nu-Wall cladding vertical direct fix                                                                                                                                                   | NW-VDF-016a.03     |                 |
|----------------------------------------------------------------------------------------------------------------------------------------------------------------------------------------|--------------------|-----------------|
| Typical soffit trim                                                                                                                                                                    | Drawn by: Nu-Wall  | Date: 19/9/2024 |
| © 2021 copyright in this document is the property of Nu-Wall Aluminium Cladding Limited. All rights reserved. Nu-Wall is a registered trademark of Aluminium Product Brands NZ Limited | Checked by: RL, GT | Scale: 1:2 @ A4 |