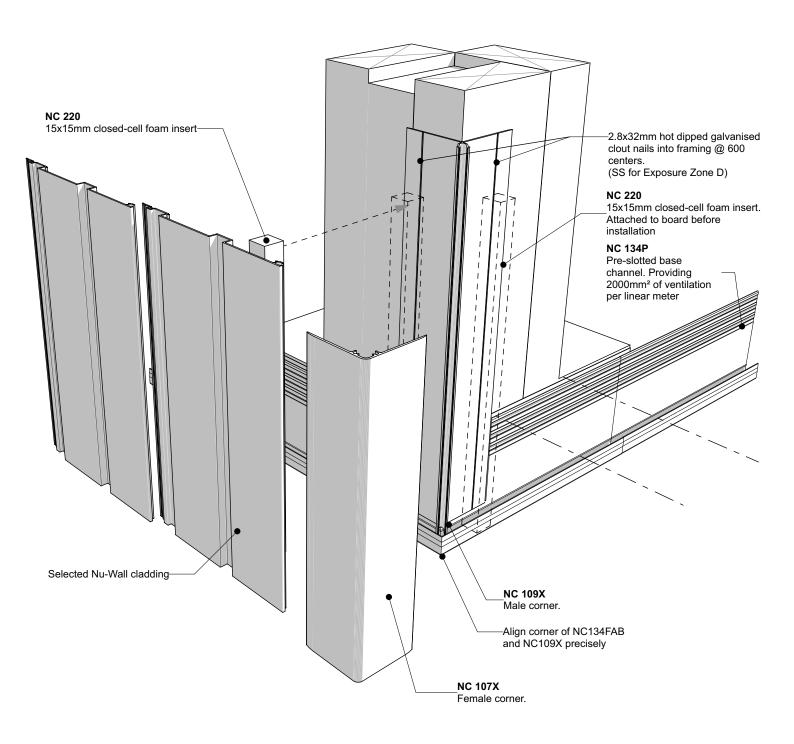

| Nu-Wall cladding vertical direct fix                                                                                                                                                   | NW-VDF-006.02      |                 |
|----------------------------------------------------------------------------------------------------------------------------------------------------------------------------------------|--------------------|-----------------|
| Typical corner NC107X and NC109X assembly                                                                                                                                              | Drawn by: Nu-Wall  | Date: 19/9/2024 |
| © 2021 copyright in this document is the property of Nu-Wall Aluminium Cladding Limited. All rights reserved. Nu-Wall is a registered trademark of Aluminium Product Brands NZ Limited | Checked by: RL, GT | Scale: NTS      |