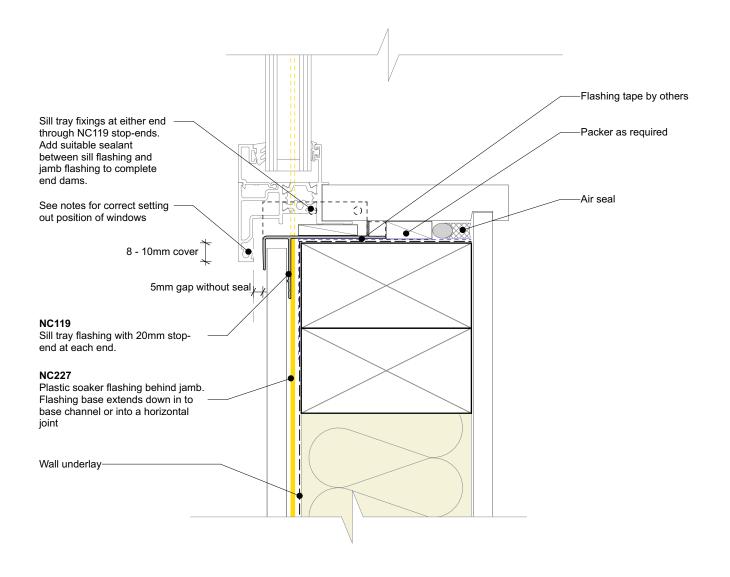

## General note:

· Cladding fixings omitted for clarity

## Window setting out notes: (from face of air barrier) • 24mm from wall underlay to window fin

| Nu-Wall cladding vertical direct fix                                                                                                                                                   | NW-VDF-010.02      |                 |
|----------------------------------------------------------------------------------------------------------------------------------------------------------------------------------------|--------------------|-----------------|
| Typical sill section - NC247 and NC248 assembly                                                                                                                                        | Drawn by: Nu-Wall  | Date: 19/9/2024 |
| © 2021 copyright in this document is the property of Nu-Wall Aluminium Cladding Limited. All rights reserved. Nu-Wall is a registered trademark of Aluminium Product Brands NZ Limited | Checked by: RL, GT | Scale: 1:2 @ A4 |